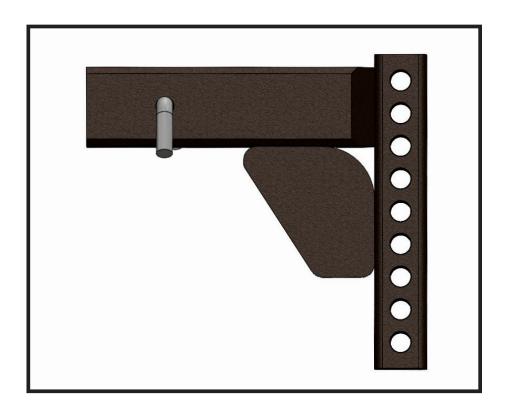

## SwayPro 3" Receiver Weight Distribution Shank 9 Hole adjustment x 9", 20K Rated Instructions