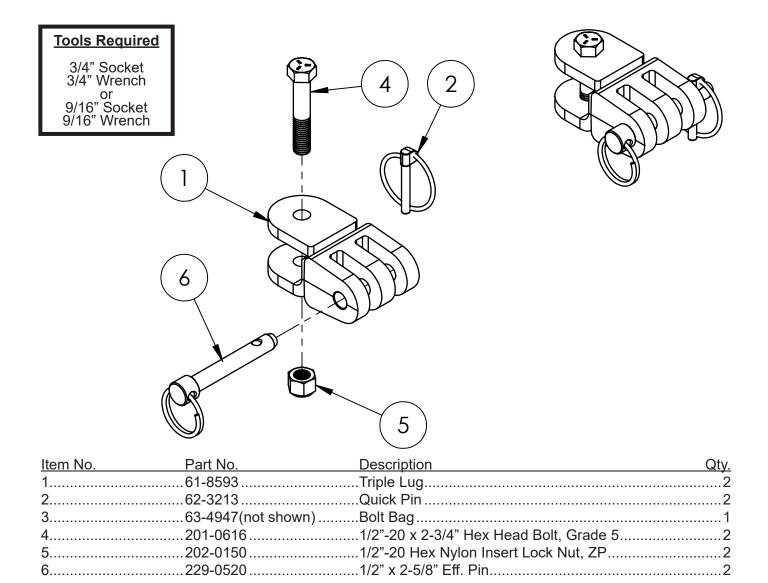

### BX88422 Lug Kit

The BX88422 Blue Ox / Curt Rambler Lug Kit is designed to adapt the Curt Rambler tow bar to Blue Ox baseplates.

## Installation:

- 1. Remove the existing Curt lugs from the tow bar.
- 2. Install the new Blue Ox lugs onto the tow bar with the supplied hardware for your Curt tow bar.
- 3. Tighten the hardware until the lugs are tight against the tow bar legs but can still be moved firmly by hand.