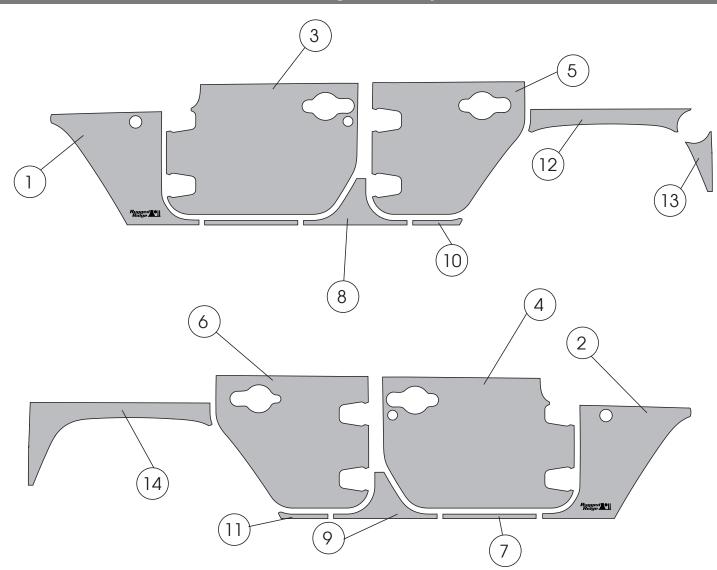

### **4-Door Components**

| 1. Front Fender, LH | (1) | 8. Door Seam #2, LH  | (1) |
|---------------------|-----|----------------------|-----|
| 2. Front Fender, RH | (1) | 9. Door Seam #2, RH  | (1) |
| 3. Front Door, LH   | (1) | 10. Door Seam #3, LH | (1) |
| 4. Front Door, RH   | (1) | 11. Door Seam #3, RH | (1) |
| 5. Rear Door, LH    | (1) | 12. Rear Fender #1   | (1) |
| 6. Rear Door, RH    | (1) | 13. Rear Fender #2   | (1) |
| 7. Door Seam #1     | (2) | 14. Rear Fender #3   | (1) |