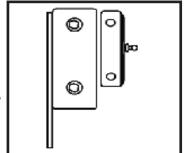

Step 1. Raise the hood and support with the factory prop rod. Place one of the shock mounting brackets next to the hood hinge as indicated in the drawing (Driver side shown). With the bracket positioned no more than 1/8" from the factory hinge and even with the top, mark the mounting hole locations on the hood. Repeat for passenger side.