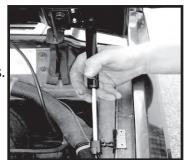

Step 1. Raise the hood and support with the factory prop rod. Place one of the shock mounting brackets next to the hood hinge as indicated in the drawing (Driver side shown). With the bracket positioned no more than 1/8" from the factory hinge and even with the top, mark the mounting hole locations on the hood. Repeat for passenger side.

Step 2. With the supplied drill bit, you will need to drill the pilot holes using the marks made in the previous step. DO NOT drill through both sides of the hood. Only the bottom side off the hood should be penetrated. Use caution when drilling the pilot holes. Protective eye wear should be worn.

Step 3. Using two of the supplied screws and washers attach the bracket to the hood with the ball facing away from the engine compartment. Use caution when installing the screws. Over torquing can break the screws. Screws should be torqued to 25 in-lbs. Repeat for opposite side.