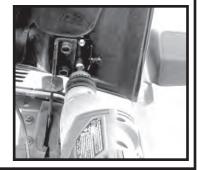

Step 4. Attach the hood lift shock to the bracket installed on the hood with the cartridge section facing upwards. Using the shock as a guide place a mounting bracket on the inner lip of the engine bay where the fender mounts. Position the bracket ball where it would be snapped into the shock. Mark the locations off the bracket holes. Repeat this step for the other side. Follow same procedures as in step 2 for attaching the bracket to the body.

## HOOD LIFT KIT, RUGGED RIDGE, JEEP XJ 84-01

Step 5. Lower the hood prop rod. While holding up the hood snap each cylinder to the mounting brackets. Close hood and check for proper alignment and function.