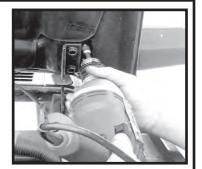

Step 3. Using two of the supplied screws and washers attach the bracket to the hood with the ball facing away from the engine compartment. Use caution when installing the screws. Over torquing can break the screws. Screws should be torqued to 25 in-lbs. Repeat for opposite side.

Step 4. Attach the hood lift shock to the bracket installed on the hood with the cartridge section facing upwards. Using the shock as a guide place a mounting bracket on the inner lip of the engine bay where the fender mounts. Position the bracket ball where it would be snapped into the shock. Mark the locations off the bracket holes. Repeat this step for the other side. Follow same procedures as in step 2 for attaching the bracket to the body.