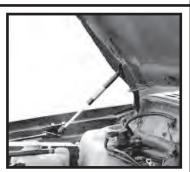

Step 4. Attach the hood lift shock to the bracket installed on the hood with the cartridge section facing upwards. Using the shock as a guide place a mounting bracket on the inner lip of the engine bay where the fender mounts. Position the bracket ball where it would be snapped into the shock. Mark the locations off the bracket holes. Repeat this step for the other side. Follow same procedures as in step 2 for attaching the bracket to the body.

## HOOD LIFT KIT, RUGGED RIDGE, JEEP XJ 84-01

Step 5. Lower the hood prop rod. While holding up the hood snap each cylinder to the mounting brackets. Close hood and check for proper alignment and function.