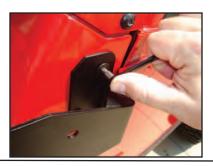

**Step 3.** Using the included hardare, install the relocation bracket using the existing factory door hinge bolt holes. Install both bolts loosely. Note that the relocation bracket points forward.

**Step 6.** Place the factory mirror onto the relocation bracket, taking care to align the mounting bolt holes. Using the included hardware, insert the bolts through the mirror and bracket mounting holes.