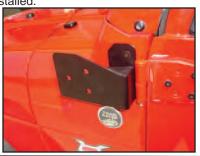

**Step 3.** Using the included hardare, install the relocation bracket using the existing factory door hinge bolt holes. Install both bolts loosely. Note that the relocation bracket points forward.

**Step 6.** Place the factory mirror onto the relocation bracket, taking care to align the mounting bolt holes. Using the included hardware, insert the bolts through the mirror and bracket mounting holes.