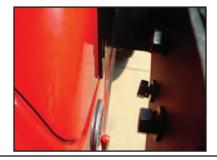

**Step 2.** Remove the two side door hinge bolts. The factory uses threadlock to retain these bolts, so some effort may be required.

**Step 5.** The relocation bracket is now installed.

**Step 8.** Installation is now complete. Repeat procedures for other side.

**Step 3.** Using the included hardare, install the relocation bracket using the existing factory door hinge bolt holes. Install both bolts loosely. Note that the relocation bracket points forward.

**Step 6.** Place the factory mirror onto the relocation bracket, taking care to align the mounting bolt holes. Using the included hardware, insert the bolts through the mirror and bracket mounting holes.