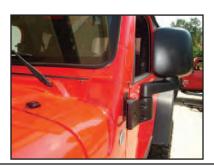

**Step 2.** Remove the two side door hinge bolts. The factory uses threadlock to retain these bolts, so some effort may be required.

**Step 5.** The relocation bracket is now installed.

**Step 8.** Installation is now complete. Repeat procedures for other side.