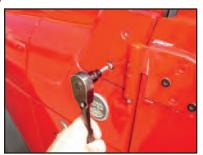

**Step 3.** Using the included hardare, install the relocation bracket using the existing factory door hinge bolt holes. Install both bolts loosely. Note that the relocation bracket points forward.

**Step 6.** Place the factory mirror onto the relocation bracket, taking care to align the mounting bolt holes. Using the included hardware, insert the bolts through the mirror and bracket mounting holes.