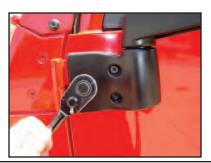

Page 1

**Step 1.** Remore the three bolts that retain the factory door mirror. Remove the factory mirror.

**Step 4.** Tighten both bolts snugly.

**Step 7.** Place one washer on each bolt, followed by one nut (included). Tighten the nuts snugly, taking care not to over tighten.