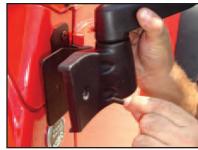

**Step 3.** Using the included hardare, install the relocation bracket using the existing factory door hinge bolt holes. Install both bolts loosely. Note that the relocation bracket points forward.

**Step 6.** Place the factory mirror onto the relocation bracket, taking care to align the mounting bolt holes. Using the included hardware, insert the bolts through the mirror and bracket mounting holes.