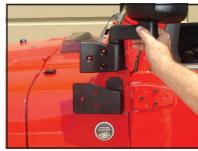

**Step 3.** Using the included hardare, install the relocation bracket using the existing factory door hinge bolt holes. Install both bolts loosely. Note that the relocation bracket points forward.

**Step 6.** Place the factory mirror onto the relocation bracket, taking care to align the mounting bolt holes. Using the included hardware, insert the bolts through the mirror and bracket mounting holes.