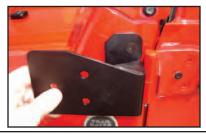

**Step 3.** Using the included hardare, install the relocation bracket using the existing factory door hinge bolt holes. Install both bolts loosely. Note that the relocation bracket points forward.

**Step 6.** Place the factory mirror onto the relocation bracket, taking care to align the mounting bolt holes. Using the included hardware, insert the bolts through the mirror and bracket mounting holes.