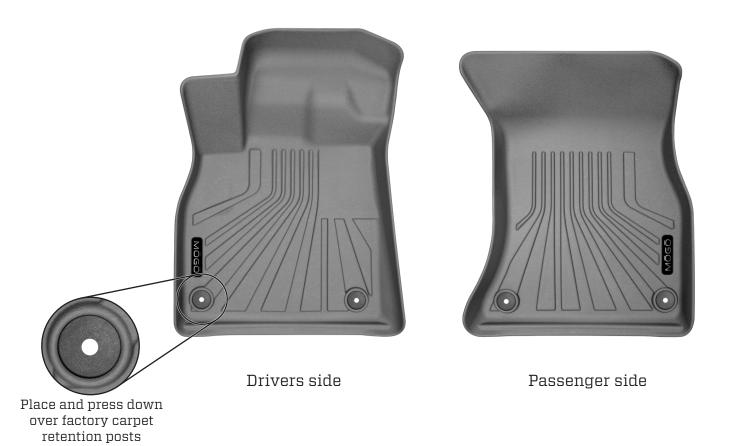

TO INSTALL DRIVER'S SIDE LINER SIMPLY POSITION LINER OVER EXISTING RETAINER AND PRESS DOWN TO SECURE LINER OVER THE RETAINER.