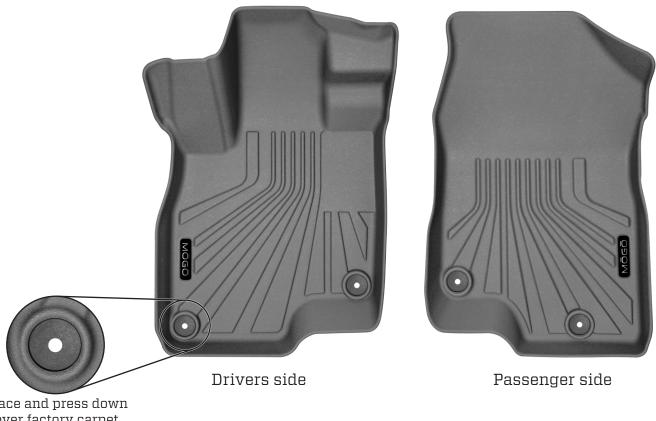

Place and press down over factory carpet retention posts

## TO INSTALL DRIVER'S SIDE LINER SIMPLY POSITION LINER OVER EXIST-ING RETAINER AND PRESS DOWN TO SECURE LINER OVER THE RETAINER.