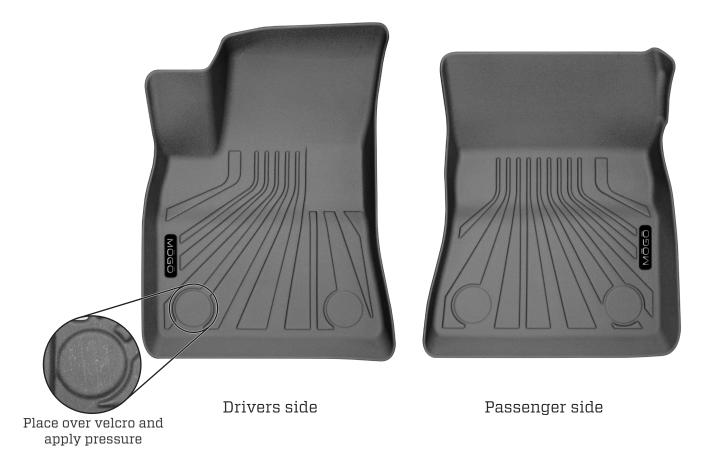

TO INSTALL DRIVER'S SIDE LINER SIMPLY POSITION LINER OVER VELCRO AND APPLY PRESSURE TO SECURE IN PLACE.