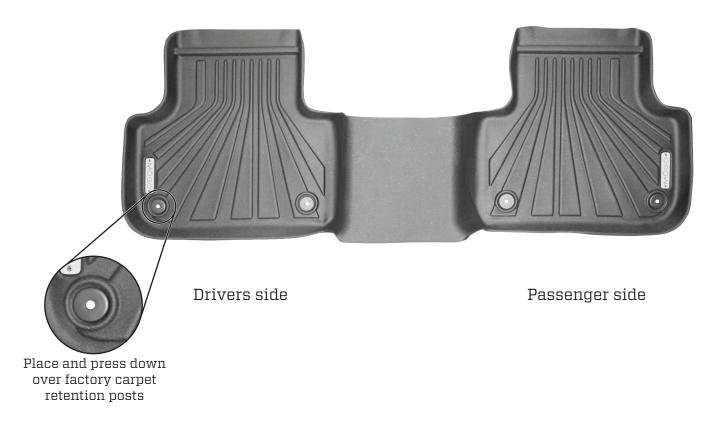

TO INSTALL DRIVER'S SIDE LINER SIMPLY POSITION LINER OVER EXISTING RETAINER AND PRESS DOWN TO SECURE LINER OVER THE RETAINER.