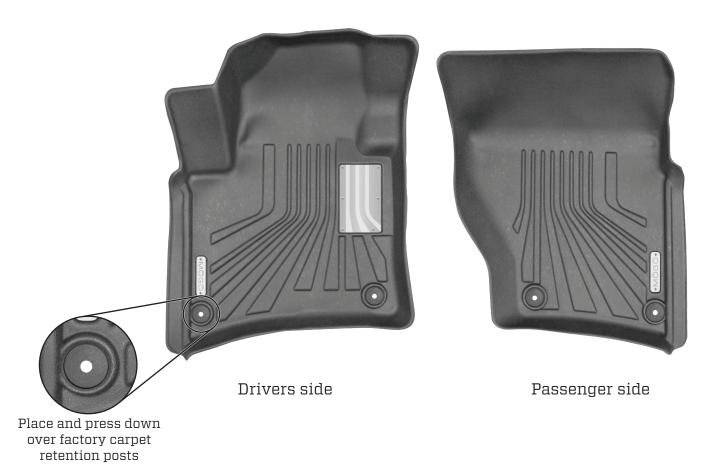

TO INSTALL DRIVER'S SIDE LINER SIMPLY POSITION LINER OVER EXISTING RETAINER AND PRESS DOWN TO SECURE LINER OVER THE RETAINER.