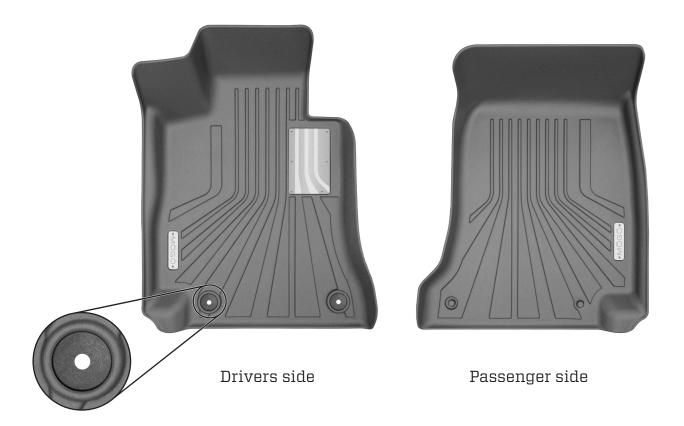

TO INSTALL DRIVER'S SIDE LINER SIMPLY POSITION LINER OVER EXISTING RETAINER AND PRESS DOWN TO SECURE LINER OVER THE RETAINER.