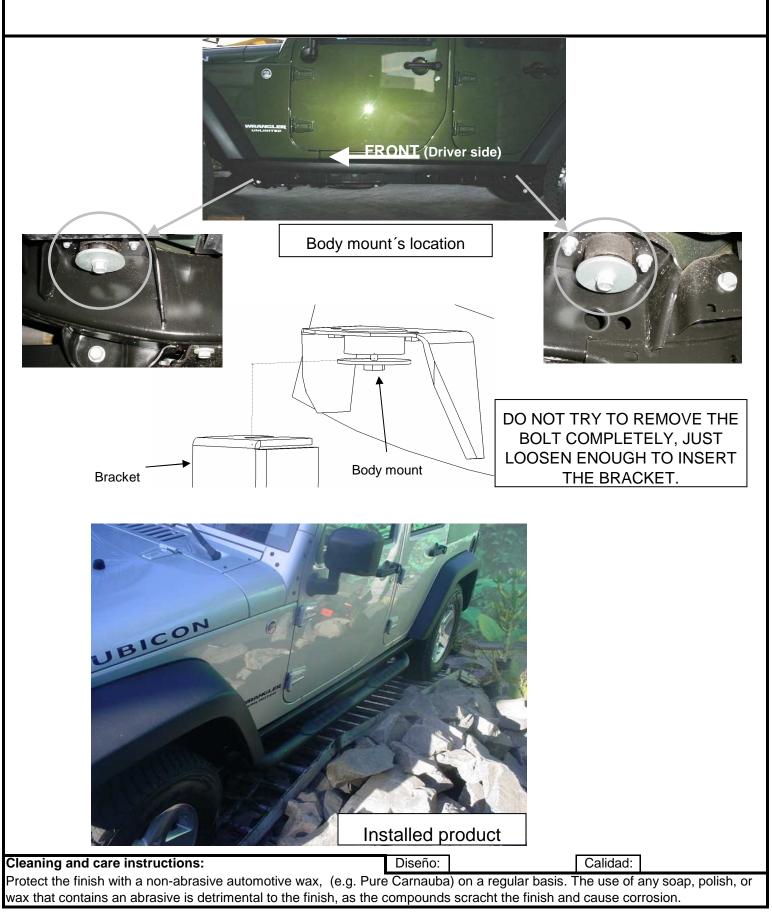

## PART#4924(B-C-PS) 07-13 Jeep Wrangler Unlimited(4Dr)Sport, S, X, Saharan, Rubicon, Altitude & Freedom Edition-COD, (All models w/out factory rock rails)

| Parts List:                                                                                                                                                                                               |                                                                                                                                                                                                   | (1) Hardware kit 37143:                                                          |        |
|-----------------------------------------------------------------------------------------------------------------------------------------------------------------------------------------------------------|---------------------------------------------------------------------------------------------------------------------------------------------------------------------------------------------------|----------------------------------------------------------------------------------|--------|
| QTY                                                                                                                                                                                                       |                                                                                                                                                                                                   | (4) 1/2 x 2" bolts                                                               |        |
| (1) Set Side Bars                                                                                                                                                                                         |                                                                                                                                                                                                   | (4) 1/2" lock washers                                                            |        |
| (1) Set Front Bracket                                                                                                                                                                                     | S                                                                                                                                                                                                 | (4) 1/2" flat washers                                                            |        |
| (1) Set Rear Brackets                                                                                                                                                                                     | 6                                                                                                                                                                                                 |                                                                                  |        |
|                                                                                                                                                                                                           |                                                                                                                                                                                                   |                                                                                  |        |
| Tools required:                                                                                                                                                                                           |                                                                                                                                                                                                   |                                                                                  |        |
| 18 mm socket                                                                                                                                                                                              | 3/4" socket                                                                                                                                                                                       | Ratchet                                                                          |        |
| 18 mm wrench                                                                                                                                                                                              | 3/4" wrench                                                                                                                                                                                       |                                                                                  |        |
| Instructions:                                                                                                                                                                                             |                                                                                                                                                                                                   | Approximated installation time: 30                                               | 0 min. |
| the pieces listed above<br>2. Identify your product<br>3. Locate the body me<br>BOLT COMPLETELY<br>4. Install the front and<br>5. Attach the side bar<br>6. Align the side bar<br>7. Repeat for the other | ve are missing, call yo<br>ct's components. The<br>ountings and loosen t<br>Y, JUST LOOSEN EN<br>d rear brackets on the<br>to the brackets using<br>and tighten all hardwa<br>er side of vehicle. | one 1/2" bolt, one flat washer and one lock washer for each one.                 | any of |
| hardware.                                                                                                                                                                                                 | ·                                                                                                                                                                                                 |                                                                                  |        |
| Assembly Diagram:                                                                                                                                                                                         |                                                                                                                                                                                                   |                                                                                  |        |
| Front bracks                                                                                                                                                                                              |                                                                                                                                                                                                   | Body mounts<br>Body mounts<br>VENICLE CHASSIS<br>sher<br>Rear bracket            |        |
| FRONT                                                                                                                                                                                                     | - /                                                                                                                                                                                               |                                                                                  |        |
| FRONT                                                                                                                                                                                                     | Cida har                                                                                                                                                                                          | 1/2" Bol                                                                         | lt     |
| Driver side                                                                                                                                                                                               | Side bar                                                                                                                                                                                          | Flat washer                                                                      | -      |
|                                                                                                                                                                                                           |                                                                                                                                                                                                   | Lock washer                                                                      |        |
| Cleaning and care in                                                                                                                                                                                      | nstructions:                                                                                                                                                                                      | Diseño: Calidad:                                                                 |        |
| -                                                                                                                                                                                                         |                                                                                                                                                                                                   | motive wax, (e.g. Pure Carnauba) on a regular basis. The use of any soap, polish | h. or  |
|                                                                                                                                                                                                           |                                                                                                                                                                                                   | al to the finish, as the compounds scratch the finish and cause corrosion.       | , •    |