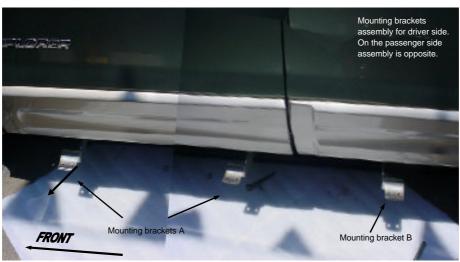

#### Instructions:

- 1. Read and understand instructions completely before beginning installation.
- 2. Sidebar set consist of a driver and passenger side. The rear step is the closest to the bend. Be sure to determinate the correct side before installation.
- 3. For the installation of the mounting brackets on the driver side, must use as front and central mounting brackets (2) mounting brackets A and (1) mounting bracket B as rear mounting bracket. Picture 4. For passenger side, must use as front and central mounting bracket (2) mounting brackets B and (1) mounting bracket A as rear mounting bracket.
- 4. Locate the existing holes beneath of vehicle. Then place 3/8" clip nut. Picture 1 & 2.
- 5. To install front and central mounting brackets, use a large tube spacer between the rear hole of the mounting bracket and vehicle, secure using 3/8 x 4 1/2" hex head bolt, flat and lock washers. Bolt the other mounting bracket hole to the vehicle using 3/8 x 1 1/4" hex head bolt, flat and lock washers. Note: At the front mounting bracket, place a short tube spacer between the mounting bracket and vehicle and use a 3/8 x 4" hex head bolt. Picture 3.
- 6. Place the sidebar up to the mounting brackets and bolt them together using 3/8 x 1 1/4" hex head bolts, flat and lock washers. Leave loose.
- 7. Make any final adjustments to the alignment of the sidebar and tighten all bolts. Repeat for the opposite side.
- 8. You may need periodically to re-tighten the bolts.

## **INSTALLATION INSTRUCTIONS**

4157

Picture 2

Picture 3

Picture 4

Cleaning and care instructions:

Diseño:

Calidad: