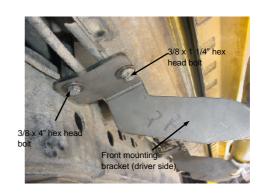

#### Instructions:

- 1. Read and understand instructions completely before beginning installation.
- 2. Sidebar set consist of a driver and passenger side. The rear step is the closest to the bend. Be sure to determinate the correct side before installation.
- 3. For the installation of the mounting brackets on the driver side, must use as front and central mounting brackets (2) mounting brackets A and (1) mounting bracket B as rear mounting bracket. Picture 4. For passenger side, must use as front and central mounting bracket (2) mounting brackets B and (1) mounting bracket A as rear mounting bracket.
- 4. Locate the existing holes beneath of vehicle. Then place 3/8" clip nut. Picture 1 & 2.
- 5. To install front and central mounting brackets, use a large tube spacer between the rear hole of the mounting bracket and vehicle, secure using 3/8 x 4 1/2" hex head bolt, flat and lock washers. Bolt the other mounting bracket hole to the vehicle using 3/8 x 1 1/4" hex head bolt, flat and lock washers. Note: At the front mounting bracket, place a short tube spacer between the mounting bracket and vehicle and use a 3/8 x 4" hex head bolt. Picture 3.
- 6. Place the sidebar up to the mounting brackets and bolt them together using 3/8 x 1 1/4" hex head bolts, flat and lock washers. Leave loose.
- 7. Make any final adjustments to the alignment of the sidebar and tighten all bolts. Repeat for the opposite side.
- 8. You may need periodically to re-tighten the bolts.

## **INSTALLATION INSTRUCTIONS**

4157

Picture 2

Picture 3

Picture 4

Cleaning and care instructions:

Diseño:

Calidad: