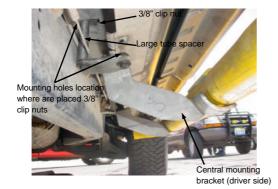

#### Instructions:

- 1. Read and understand instructions completely before beginning installation.
- 2. Sidebar set consist of a driver and passenger side. The rear step is the closest to the bend. Be sure to determinate the correct side before installation.
- 3. For the installation of the mounting brackets on the driver side, must use as front and central mounting brackets (2) mounting brackets A and (1) mounting bracket B as rear mounting bracket. Picture 4. For passenger side, must use as front and central mounting bracket (2) mounting brackets B and (1) mounting bracket A as rear mounting bracket.
- 4. Locate the existing holes beneath of vehicle. Then place 3/8" clip nut. Picture 1 & 2.
- 5. To install front and central mounting brackets, use a large tube spacer between the rear hole of the mounting bracket and vehicle, secure using 3/8 x 4 1/2" hex head bolt, flat and lock washers. Bolt the other mounting bracket hole to the vehicle using 3/8 x 1 1/4" hex head bolt, flat and lock washers. Note: At the front mounting bracket, place a short tube spacer between the mounting bracket and vehicle and use a 3/8 x 4" hex head bolt. Picture 3.
- 6. Place the sidebar up to the mounting brackets and bolt them together using 3/8 x 1 1/4" hex head bolts, flat and lock washers. Leave loose.
- 7. Make any final adjustments to the alignment of the sidebar and tighten all bolts. Repeat for the opposite side.
- 8. You may need periodically to re-tighten the bolts.

## **INSTALLATION INSTRUCTIONS**

4157

Picture 2

Picture 3

Picture 4

Cleaning and care instructions:

Diseño:

Calidad: