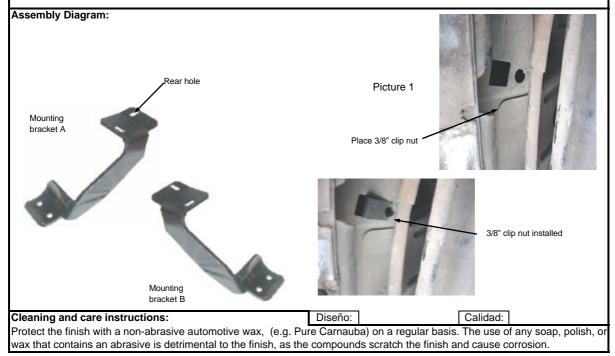

#### Instructions:

- 1. Read and understand instructions completely before beginning installation.
- 2. Sidebar set consist of a driver and passenger side. The rear step is the closest to the bend. Be sure to determinate the correct side before installation.
- 3. For the installation of the mounting brackets on the driver side, must use as front and central mounting brackets (2) mounting brackets A and (1) mounting bracket B as rear mounting bracket. Picture 4. For passenger side, must use as front and central mounting bracket (2) mounting brackets B and (1) mounting bracket A as rear mounting bracket.
- 4. Locate the existing holes beneath of vehicle. Then place 3/8" clip nut. Picture 1 & 2.
- 5. To install front and central mounting brackets, use a large tube spacer between the rear hole of the mounting bracket and vehicle, secure using 3/8 x 4 1/2" hex head bolt, flat and lock washers. Bolt the other mounting bracket hole to the vehicle using 3/8 x 1 1/4" hex head bolt, flat and lock washers. Note: At the front mounting bracket, place a short tube spacer between the mounting bracket and vehicle and use a 3/8 x 4" hex head bolt. Picture 3.
- 6. Place the sidebar up to the mounting brackets and bolt them together using 3/8 x 1 1/4" hex head bolts, flat and lock washers. Leave loose.
- 7. Make any final adjustments to the alignment of the sidebar and tighten all bolts. Repeat for the opposite side.
- 8. You may need periodically to re-tighten the bolts.

## **INSTALLATION INSTRUCTIONS**

4157

Picture 2

Picture 3

Picture 4

Cleaning and care instructions:

Diseño:

Calidad: