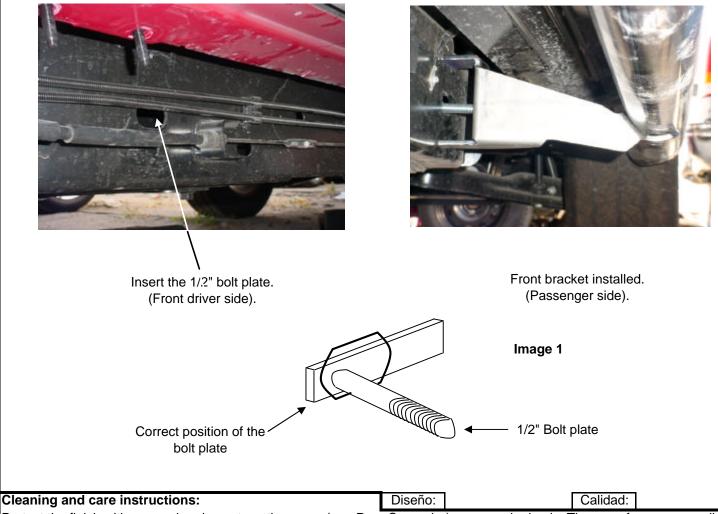

2. To determine the right from left step bar, locate the bracket attachment holes on the underside and position the bars so the holes are on the inside, close to the vehicle.

3. Locate the hole in the frame at the front of the vehicle's frame and insert the 1/2" bolt plate. See Photo 1 & image 1

4. Place the front bracket in the 1/2" bolt plate and attach with one (1) 1/2" flat and lock washers as well as one (1) 1/2" hex nut. Leave loose. See Photo 2.

Photo 2

Photo 1

Protect the finish with a non-abrasive automotive wax, (e.g. Pure Carnauba) on a regular basis. The use of any soap, polish, or wax that contains an abrasive is detrimental to the finish, as the compounds scratch the finish and cause corrosion.