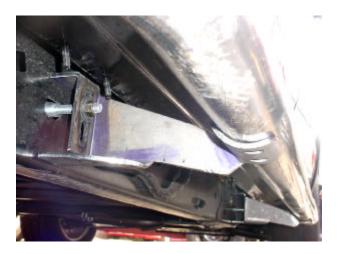

## INSTALLATION INSTRUCTIONS 4130 (1 - 2 - 3 - 4) SIDE BAR

5. Locate the hole in the frame at the rear of the vehicle's frame and insert the 1/2" bolt plate. See Photo 3 & image 1

6. Place the rear bracket in the 1/2" bolt plate and attach with one (1) 1/2" flat and lock washers as well as one (1) 1/2" hex nut. Leave loose. See Photo 4. CAUTION: Make sure that the brackets do not interfere with the brake lines on the driver's side frame.

7. Mount the side bar to the brackets using two (2) 3/8" x 1 1/4" hex head bolts, two (2) 3/8" flat and lock washers to each bracket.

8. Make any final adjustment and tighten all hardware.

9. Periodically check and re-tighten bolts as necessary over the term of use.