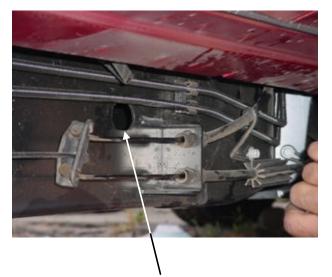

## INSTALLATION INSTRUCTIONS 4130 (1 - 2 - 3 - 4) SIDE BAR

5. Locate the hole in the frame at the rear of the vehicle's frame and insert the 1/2" bolt plate. See Photo 3 & image 1

6. Place the rear bracket in the 1/2" bolt plate and attach with one (1) 1/2" flat and lock washers as well as one (1) 1/2" hex nut. Leave loose. See Photo 4. CAUTION: Make sure that the brackets do not interfere with the brake lines on the driver's side frame.