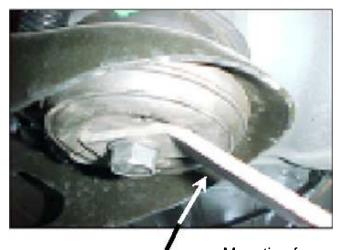

| 4097 Sideb                                                                                                                                                                                                                                                                                                                                                                                                                                                                                                                                                                                                                                                                                                                                                                         | INSTALLATION INSTRUCTIONS                                                                                                                                                                                                                                                                                                                                                                                       |  |
|------------------------------------------------------------------------------------------------------------------------------------------------------------------------------------------------------------------------------------------------------------------------------------------------------------------------------------------------------------------------------------------------------------------------------------------------------------------------------------------------------------------------------------------------------------------------------------------------------------------------------------------------------------------------------------------------------------------------------------------------------------------------------------|-----------------------------------------------------------------------------------------------------------------------------------------------------------------------------------------------------------------------------------------------------------------------------------------------------------------------------------------------------------------------------------------------------------------|--|
|                                                                                                                                                                                                                                                                                                                                                                                                                                                                                                                                                                                                                                                                                                                                                                                    |                                                                                                                                                                                                                                                                                                                                                                                                                 |  |
| 2002 - 2008 Dodge Ram Quad Cab 1500,                                                                                                                                                                                                                                                                                                                                                                                                                                                                                                                                                                                                                                                                                                                                               | 2500/3500 HD(New Body Style)                                                                                                                                                                                                                                                                                                                                                                                    |  |
| <ul> <li>Parts List:</li> <li>QTY</li> <li>(1) Nerfstep Set (Driver &amp; Passenger)</li> <li>(2) Mounting Front Main Brackets (Driver &amp; Passenger)</li> <li>(2) Mounting Rear Main Brackets (Driver &amp; Passenger)</li> <li>(2) Mounting Front Auxiliary Brackets</li> <li>(2) Mounting Rear Auxiliary Brackets</li> <li>(3) Bolt plates</li> </ul>                                                                                                                                                                                                                                                                                                                                                                                                                         | <ul> <li>(1) Hardware kit 37123:</li> <li>(4) 1/2 x 2" Hex Head Bolt</li> <li>(8) 1/2" Flat Washer</li> <li>(4) 1/2" Lock Washer</li> <li>(8) 3/8" Flat Washer</li> <li>(8) 3/8" Lock Washer</li> <li>(8) 3/8" Hex Nut</li> <li>(4) M12 x 120 mm Hex. Head Bolt</li> </ul>                                                                                                                                      |  |
| (4) 1/2" HD Small thick flat washers         (4) 1/2" HD Big thick flat washer         Tools required:         (4" Socket       9/16" Wrench         Ratchet                                                                                                                                                                                                                                                                                                                                                                                                                                                                                                                                                                                                                       | (8) Gaskets                                                                                                                                                                                                                                                                                                                                                                                                     |  |
| /16" Socket 18 mm Socket                                                                                                                                                                                                                                                                                                                                                                                                                                                                                                                                                                                                                                                                                                                                                           | Approximated installation time: 24 min                                                                                                                                                                                                                                                                                                                                                                          |  |
| <ul> <li>Before beginning the installation, please read the instructions thorough installation and call your distributor inmediatelly.</li> <li>Nerfstep set consist of a driver and passenger side. Be sure to determ is - Locate and remove 4 rubber plugs at the front and rear of the vehicle Picture 1.</li> <li>Insert bolt plates into de oval openings in the vehicle rocker panel, bein nounting brackets up to the bolt plates, making sure that the long end of Secure the front and rear main mounting brackets to the bolt plates using in Locate, remove and discard the front body mount bolt from the vehicle rocker. Picture ne rear auxiliary bracket. Note 1: Due to the variation of vehicle body mount bolts to avoid bottoming out the bolts into</li> </ul> | mine the correct side before installation.<br>e on the inside of the vehicle rocker panel, as shown in<br>fore place bolt plates. Place the front and rear main<br>f the main brackets is the top as shown in <b>Picture 2.</b><br>g 3/8" flat and lock washers and hex nuts.<br>le. Place the front auxiliary bracket onto the body mount<br><b>re 3.</b> Do not tighten at this time. Repeat this process for |  |
| <ul> <li>nounting bolt requires a higher strength to untighten the bolt; and</li> <li>a. Place the nerfstep up to the front and rear main brackets. Align the frame nerfstep and then secure them together using a 1/2 x 2" hex. head betrocess for the rear of the nerfstep.</li> <li>c. Make any final adjustments to the alignment of the nerfstep and then bassenger side.</li> <li>b. You may need to periodically re-tighten the fasteners on your Nerfstep.</li> </ul>                                                                                                                                                                                                                                                                                                      | to attach the big flat washer , Picture 5.<br>Font main bracket, front auxiliary bracket, and the front of<br>bolt, flat washer and lock washer. Picture 4. Repeat this<br>tighten all of the fasteners until snug. Repeat for                                                                                                                                                                                  |  |
| <ul> <li>nounting bolt requires a higher strength to untighten the bolt; and</li> <li>a. Place the nerfstep up to the front and rear main brackets. Align the fraction he nerfstep and then secure them together using a 1/2 x 2" hex. head be process for the rear of the nerfstep.</li> <li>a. Make any final adjustments to the alignment of the nerfstep and then assenger side.</li> </ul>                                                                                                                                                                                                                                                                                                                                                                                    | to attach the big flat washer , Picture 5.<br>Font main bracket, front auxiliary bracket, and the front of<br>bolt, flat washer and lock washer. Picture 4. Repeat this<br>tighten all of the fasteners until snug. Repeat for                                                                                                                                                                                  |  |
| <ul> <li>An outling bolt requires a higher strength to untighten the bolt; and the place the nerfstep up to the front and rear main brackets. Align the finite nerfstep and then secure them together using a 1/2 x 2" hex. head by the rear of the nerfstep.</li> <li>A Make any final adjustments to the alignment of the nerfstep and then assenger side.</li> <li>You may need to periodically re-tighten the fasteners on your Nerfster states and the process for the rear of the nerfstep.</li> </ul>                                                                                                                                                                                                                                                                       | to attach the big flat washer , Picture 5.<br>Front main bracket, front auxiliary bracket, and the front of<br>pool, flat washer and lock washer. Picture 4. Repeat this<br>a tighten all of the fasteners until snug. Repeat for<br>tighten all of the fasteners until snug. Repeat for<br>Picture 2<br>Picture 2<br>Front Main bracket                                                                        |  |