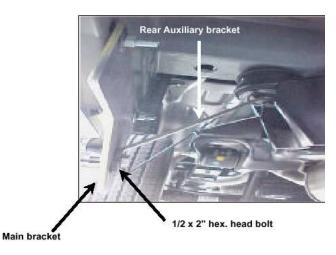

## INSTALLATION INSTRUCTIONS 4097 Sidebar

Picture 3

Auxiliary bracket mounted to the body mount on vehicle