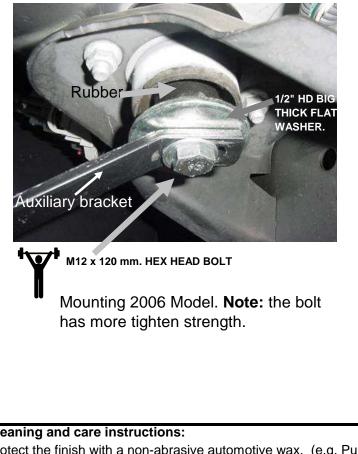

| 4097 Sideb                                                                                                                                                                                                                                                                                                                                                                                                                                                                                                                                                                                                                                                                                                                                                                         | INSTALLATION INSTRUCTIONS                                                                                                                                                                                                                                                                                                                                                                                       |  |
|------------------------------------------------------------------------------------------------------------------------------------------------------------------------------------------------------------------------------------------------------------------------------------------------------------------------------------------------------------------------------------------------------------------------------------------------------------------------------------------------------------------------------------------------------------------------------------------------------------------------------------------------------------------------------------------------------------------------------------------------------------------------------------|-----------------------------------------------------------------------------------------------------------------------------------------------------------------------------------------------------------------------------------------------------------------------------------------------------------------------------------------------------------------------------------------------------------------|--|
|                                                                                                                                                                                                                                                                                                                                                                                                                                                                                                                                                                                                                                                                                                                                                                                    |                                                                                                                                                                                                                                                                                                                                                                                                                 |  |
| 2002 - 2008 Dodge Ram Quad Cab 1500,                                                                                                                                                                                                                                                                                                                                                                                                                                                                                                                                                                                                                                                                                                                                               | 2500/3500 HD(New Body Style)                                                                                                                                                                                                                                                                                                                                                                                    |  |
| <ul> <li>Parts List:</li> <li>QTY</li> <li>(1) Nerfstep Set (Driver &amp; Passenger)</li> <li>(2) Mounting Front Main Brackets (Driver &amp; Passenger)</li> <li>(2) Mounting Rear Main Brackets (Driver &amp; Passenger)</li> <li>(2) Mounting Front Auxiliary Brackets</li> <li>(2) Mounting Rear Auxiliary Brackets</li> <li>(3) Bolt plates</li> </ul>                                                                                                                                                                                                                                                                                                                                                                                                                         | <ul> <li>(1) Hardware kit 37123:</li> <li>(4) 1/2 x 2" Hex Head Bolt</li> <li>(8) 1/2" Flat Washer</li> <li>(4) 1/2" Lock Washer</li> <li>(8) 3/8" Flat Washer</li> <li>(8) 3/8" Lock Washer</li> <li>(8) 3/8" Hex Nut</li> <li>(4) M12 x 120 mm Hex. Head Bolt</li> </ul>                                                                                                                                      |  |
| (4) 1/2" HD Small thick flat washers         (4) 1/2" HD Big thick flat washer         Tools required:         (4" Socket       9/16" Wrench         Ratchet                                                                                                                                                                                                                                                                                                                                                                                                                                                                                                                                                                                                                       | (8) Gaskets                                                                                                                                                                                                                                                                                                                                                                                                     |  |
| /16" Socket 18 mm Socket                                                                                                                                                                                                                                                                                                                                                                                                                                                                                                                                                                                                                                                                                                                                                           | Approximated installation time: 24 min                                                                                                                                                                                                                                                                                                                                                                          |  |
| <ul> <li>Before beginning the installation, please read the instructions thorough installation and call your distributor inmediatelly.</li> <li>Nerfstep set consist of a driver and passenger side. Be sure to determ is - Locate and remove 4 rubber plugs at the front and rear of the vehicle Picture 1.</li> <li>Insert bolt plates into de oval openings in the vehicle rocker panel, bein nounting brackets up to the bolt plates, making sure that the long end of Secure the front and rear main mounting brackets to the bolt plates using in Locate, remove and discard the front body mount bolt from the vehicle rocker. Picture ne rear auxiliary bracket. Note 1: Due to the variation of vehicle body mount bolts to avoid bottoming out the bolts into</li> </ul> | mine the correct side before installation.<br>e on the inside of the vehicle rocker panel, as shown in<br>fore place bolt plates. Place the front and rear main<br>f the main brackets is the top as shown in <b>Picture 2.</b><br>g 3/8" flat and lock washers and hex nuts.<br>le. Place the front auxiliary bracket onto the body mount<br><b>re 3.</b> Do not tighten at this time. Repeat this process for |  |
| <ul> <li>nounting bolt requires a higher strength to untighten the bolt; and</li> <li>a. Place the nerfstep up to the front and rear main brackets. Align the frame nerfstep and then secure them together using a 1/2 x 2" hex. head betrocess for the rear of the nerfstep.</li> <li>c. Make any final adjustments to the alignment of the nerfstep and then bassenger side.</li> <li>b. You may need to periodically re-tighten the fasteners on your Nerfstep.</li> </ul>                                                                                                                                                                                                                                                                                                      | to attach the big flat washer , Picture 5.<br>Font main bracket, front auxiliary bracket, and the front of<br>bolt, flat washer and lock washer. Picture 4. Repeat this<br>tighten all of the fasteners until snug. Repeat for                                                                                                                                                                                  |  |
| <ul> <li>nounting bolt requires a higher strength to untighten the bolt; and</li> <li>a. Place the nerfstep up to the front and rear main brackets. Align the fraction he nerfstep and then secure them together using a 1/2 x 2" hex. head be process for the rear of the nerfstep.</li> <li>a. Make any final adjustments to the alignment of the nerfstep and then assenger side.</li> </ul>                                                                                                                                                                                                                                                                                                                                                                                    | to attach the big flat washer , Picture 5.<br>Font main bracket, front auxiliary bracket, and the front of<br>bolt, flat washer and lock washer. Picture 4. Repeat this<br>tighten all of the fasteners until snug. Repeat for                                                                                                                                                                                  |  |
| <ul> <li>An outling bolt requires a higher strength to untighten the bolt; and the place the nerfstep up to the front and rear main brackets. Align the finite nerfstep and then secure them together using a 1/2 x 2" hex. head by the rear of the nerfstep.</li> <li>A Make any final adjustments to the alignment of the nerfstep and then assenger side.</li> <li>You may need to periodically re-tighten the fasteners on your Nerfster states and the process for the rear of the nerfstep.</li> </ul>                                                                                                                                                                                                                                                                       | to attach the big flat washer , Picture 5.<br>Front main bracket, front auxiliary bracket, and the front of<br>pool, flat washer and lock washer. Picture 4. Repeat this<br>a tighten all of the fasteners until snug. Repeat for<br>tighten all of the fasteners until snug. Repeat for<br>Picture 2<br>Picture 2<br>Front Main bracket                                                                        |  |