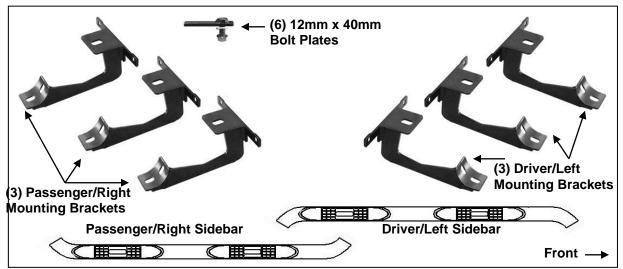

## **PARTS LIST:**

| 1 | Driver/Left Sidebar                | 6  | 12mm Serrated Flange Nuts          |
|---|------------------------------------|----|------------------------------------|
| 1 | Passenger/Right Sidebar            | 12 | 8-1.25mm x 25mm Hex Bolts          |
| 3 | Driver/Left Mounting Brackets      | 12 | 8mm x 24mm x 2mm Flat Washers      |
| 3 | Passenger/Right Mounting Brackets  | 12 | 8mm Lock Washers                   |
| 6 | 12-1.75mm x 40mm Bolt Plates       | 12 | 6-1.0mm x 25mm Hex Bolts           |
| 6 | 12mm Plastic Retainers             | 24 | 6mm x 18mm OD x 1.6mm Flat Washers |
| 6 | 12mm x 24mm OD x 2.5mm Flat Washer | 12 | 6mm Nylon Lock Nuts                |

## PROCEDURE:

- 1. REMOVE CONTENTS FROM BOX. VERIFY ALL PARTS ARE PRESENT. READ INSTRUCTIONS CAREFULLY BEFORE STARTING INSTALLATION. EXCLUDES SRT8 AND TRAILHAWK.
- 2. Starting at the passenger side front, locate the 3 pairs of (2) small holes in the pinch weld, (Figures 1 & 2). Remove the rubber plug filling the oval hole in the bottom of the rocker panel directly in front of the (2) holes, (Figure 3). Select (1) 12mm Bolt Plate and (1) 12mm Plastic Retainer, (Figure 4A). Thread the Retainer part way onto the Bolt Plate. NOTE: The Retainer will help hold the Bolt Plate in position during Bracket installation. Insert the Bolt Plate into the hole and rotate 90-degrees to the slot, (Figures 4B & 5). Thread the Retainer down until it is tight against the sheet metal.
- 3. Select (1) passenger side Mounting Bracket. Hang the Bracket from the Bolt Plate with (1) 12mm Flat Washer and (1) 12mm Flange Nut, (Figures 6 & 7). Next, bolt the mounting plate on the Bracket to the front of the pinch weld with (2) 6mm x 25mm Hex Bolts, (4) 6mm Flat Washers and (2) 6mm Nylon Lock Nuts, (Figure 6). NOTE: Insert 6mm Hex Bolts with Flat Washers through the back of the pinch weld first, and then out through the Bracket. IMPORTANT: The passenger side of the vehicle may have a wiring harness attached behind the pinch weld, (Figure 7). Remove the hex nuts and drop the harness down before installing the Brackets. 6mm Hex Bolts install from the inside first, then through the Bracket to clear the harness, (Figure 8). Snug but do not fully tighten hardware at this time.
- **4.** Repeat **Steps 2 3** for center and rear Mounting Bracket installation.
- 5. Select the passenger/right Sidebar and carefully place it in position on the (3) Mounting Brackets. Line up the threaded holes in the Sidebar with the slots in the Brackets and bolt it in place with the included (6) 8mm x 25mm Hex Bolts, (6) 8mm Lock Washers and (6) 8mm Flat Washers, (Figure 9). Snug all hardware but do not tighten at this time.
- 6. Adjust and level the Sidebar and tighten all hardware. Reinstall wire harness, (Step 3), if equipped.
- 7. Repeat **Steps 2 6** for passenger/right Sidebar installation.
- 8. Do periodic inspections to the installation to make sure that all hardware is secure and tight.