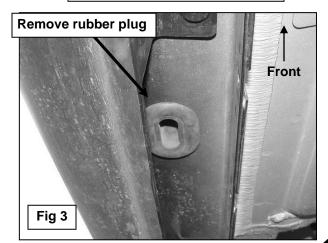

## PROCEDURE:

- 1. REMOVE CONTENTS FROM BOX. VERIFY ALL PARTS ARE PRESENT. READ INSTRUCTIONS CAREFULLY BEFORE STARTING INSTALLATION. EXCLUDES SRT8 AND TRAILHAWK.
- 2. Starting at the passenger side front, locate the 3 pairs of (2) small holes in the pinch weld, (Figures 1 & 2). Remove the rubber plug filling the oval hole in the bottom of the rocker panel directly in front of the (2) holes, (Figure 3). Select (1) 12mm Bolt Plate and (1) 12mm Plastic Retainer, (Figure 4A). Thread the Retainer part way onto the Bolt Plate. NOTE: The Retainer will help hold the Bolt Plate in position during Bracket installation. Insert the Bolt Plate into the hole and rotate 90-degrees to the slot, (Figures 4B & 5). Thread the Retainer down until it is tight against the sheet metal.
- 3. Select (1) passenger side Mounting Bracket. Hang the Bracket from the Bolt Plate with (1) 12mm Flat Washer and (1) 12mm Flange Nut, (Figures 6 & 7). Next, bolt the mounting plate on the Bracket to the front of the pinch weld with (2) 6mm x 25mm Hex Bolts, (4) 6mm Flat Washers and (2) 6mm Nylon Lock Nuts, (Figure 6). NOTE: Insert 6mm Hex Bolts with Flat Washers through the back of the pinch weld first, and then out through the Bracket. IMPORTANT: The passenger side of the vehicle may have a wiring harness attached behind the pinch weld, (Figure 7). Remove the hex nuts and drop the harness down before installing the Brackets. 6mm Hex Bolts install from the inside first, then through the Bracket to clear the harness, (Figure 8). Snug but do not fully tighten hardware at this time.
- **4.** Repeat **Steps 2 3** for center and rear Mounting Bracket installation.
- 5. Select the passenger/right Sidebar and carefully place it in position on the (3) Mounting Brackets. Line up the threaded holes in the Sidebar with the slots in the Brackets and bolt it in place with the included (6) 8mm x 25mm Hex Bolts, (6) 8mm Lock Washers and (6) 8mm Flat Washers, (Figure 9). Snug all hardware but do not tighten at this time.
- 6. Adjust and level the Sidebar and tighten all hardware. Reinstall wire harness, (Step 3), if equipped.
- 7. Repeat **Steps 2 6** for passenger/right Sidebar installation.
- 8. Do periodic inspections to the installation to make sure that all hardware is secure and tight.