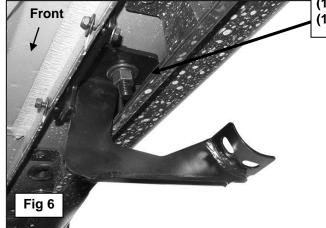

## **Passenger Side Installation Pictured**

- (1) 12mm Bolt Plate
- (1) 12mm Flat Washer
- (1) 12mm Locking Flange Nut

Bolt Mounting Bracket to outside of pinch weld with:

- (2) 6mm x 25mm Hex Bolts
- (4) 6mm x 18mm Flat Washers
- (2) 6mm Nylon Lock Nut
  Insert Hex Bolts from inside to outside

## PROCEDURE:

- 1. REMOVE CONTENTS FROM BOX. VERIFY ALL PARTS ARE PRESENT. READ INSTRUCTIONS CAREFULLY BEFORE STARTING INSTALLATION. EXCLUDES SRT8 AND TRAILHAWK.
- 2. Starting at the passenger side front, locate the 3 pairs of (2) small holes in the pinch weld, (Figures 1 & 2). Remove the rubber plug filling the oval hole in the bottom of the rocker panel directly in front of the (2) holes, (Figure 3). Select (1) 12mm Bolt Plate and (1) 12mm Plastic Retainer, (Figure 4A). Thread the Retainer part way onto the Bolt Plate. NOTE: The Retainer will help hold the Bolt Plate in position during Bracket installation. Insert the Bolt Plate into the hole and rotate 90-degrees to the slot, (Figures 4B & 5). Thread the Retainer down until it is tight against the sheet metal.
- 3. Select (1) passenger side Mounting Bracket. Hang the Bracket from the Bolt Plate with (1) 12mm Flat Washer and (1) 12mm Flange Nut, (Figures 6 & 7). Next, bolt the mounting plate on the Bracket to the front of the pinch weld with (2) 6mm x 25mm Hex Bolts, (4) 6mm Flat Washers and (2) 6mm Nylon Lock Nuts, (Figure 6). NOTE: Insert 6mm Hex Bolts with Flat Washers through the back of the pinch weld first, and then out through the Bracket. IMPORTANT: The passenger side of the vehicle may have a wiring harness attached behind the pinch weld, (Figure 7). Remove the hex nuts and drop the harness down before installing the Brackets. 6mm Hex Bolts install from the inside first, then through the Bracket to clear the harness, (Figure 8). Snug but do not fully tighten hardware at this time.
- **4.** Repeat **Steps 2 3** for center and rear Mounting Bracket installation.
- 5. Select the passenger/right Sidebar and carefully place it in position on the (3) Mounting Brackets. Line up the threaded holes in the Sidebar with the slots in the Brackets and bolt it in place with the included (6) 8mm x 25mm Hex Bolts, (6) 8mm Lock Washers and (6) 8mm Flat Washers, (Figure 9). Snug all hardware but do not tighten at this time.
- 6. Adjust and level the Sidebar and tighten all hardware. Reinstall wire harness, (Step 3), if equipped.
- 7. Repeat **Steps 2 6** for passenger/right Sidebar installation.
- 8. Do periodic inspections to the installation to make sure that all hardware is secure and tight.