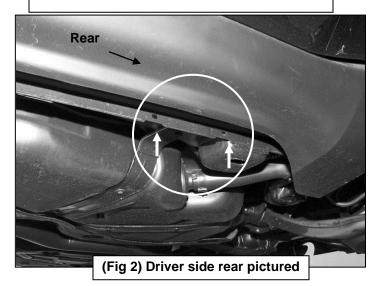

(Fig 1) Driver side front pictured

To determine the correct mounting locations, locate the three pairs (front, center and rear) of (2) factory holes in the pinch weld

(Fig 4A) 12mm x 40mm **Bolt Plate** 