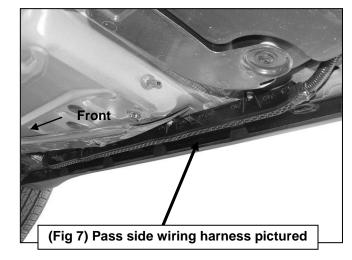

## PROCEDURE:

- 1. REMOVE CONTENTS FROM BOX. VERIFY ALL PARTS ARE PRESENT. READ INSTRUCTIONS CAREFULLY BEFORE STARTING INSTALLATION. EXCLUDES SRT8 AND TRAILHAWK.
- 2. Starting at the passenger side front, locate the 3 pairs of (2) small holes in the pinch weld, (Figures 1 & 2). Remove the rubber plug filling the oval hole in the bottom of the rocker panel directly in front of the (2) holes, (Figure 3). Select (1) 12mm Bolt Plate and (1) 12mm Plastic Retainer, (Figure 4A). Thread the Retainer part way onto the Bolt Plate. NOTE: The Retainer will help hold the Bolt Plate in position during Bracket installation. Insert the Bolt Plate into the hole and rotate 90-degrees to the slot, (Figures 4B & 5). Thread the Retainer down until it is tight against the sheet metal.
- 3. Select (1) passenger side Mounting Bracket. Hang the Bracket from the Bolt Plate with (1) 12mm Flat Washer and (1) 12mm Flange Nut, (Figures 6 & 7). Next, bolt the mounting plate on the Bracket to the front of the pinch weld with (2) 6mm x 25mm Hex Bolts, (4) 6mm Flat Washers and (2) 6mm Nylon Lock Nuts, (Figure 6). NOTE: Insert 6mm Hex Bolts with Flat Washers through the back of the pinch weld first, and then out through the Bracket. IMPORTANT: The passenger side of the vehicle may have a wiring harness attached behind the pinch weld, (Figure 7). Remove the hex nuts and drop the harness down before installing the Brackets. 6mm Hex Bolts install from the inside first, then through the Bracket to clear the harness, (Figure 8). Snug but do not fully tighten hardware at this time.
- **4.** Repeat **Steps 2 3** for center and rear Mounting Bracket installation.
- 5. Select the passenger/right Sidebar and carefully place it in position on the (3) Mounting Brackets. Line up the threaded holes in the Sidebar with the slots in the Brackets and bolt it in place with the included (6) 8mm x 25mm Hex Bolts, (6) 8mm Lock Washers and (6) 8mm Flat Washers, (Figure 9). Snug all hardware but do not tighten at this time.
- 6. Adjust and level the Sidebar and tighten all hardware. Reinstall wire harness, (Step 3), if equipped.
- 7. Repeat **Steps 2 6** for passenger/right Sidebar installation.
- 8. Do periodic inspections to the installation to make sure that all hardware is secure and tight.