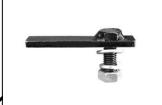

## PROCEDURE:

- 1. REMOVE CONTENTS FROM BOX. VERIFY ALL PARTS ARE PRESENT. READ INSTRUCTIONS CAREFULLY BEFORE STARTING INSTALLATION. EXCLUDES SRT8 AND TRAILHAWK.
- 2. Starting at the passenger side front, locate the 3 pairs of (2) small holes in the pinch weld, (Figures 1 & 2). Remove the rubber plug filling the oval hole in the bottom of the rocker panel directly in front of the (2) holes, (Figure 3). Select (1) 12mm Bolt Plate and (1) 12mm Plastic Retainer, (Figure 4A). Thread the Retainer part way onto the Bolt Plate. NOTE: The Retainer will help hold the Bolt Plate in position during Bracket installation. Insert the Bolt Plate into the hole and rotate 90-degrees to the slot, (Figures 4B & 5). Thread the Retainer down until it is tight against the sheet metal.
- 3. Select (1) passenger side Mounting Bracket. Hang the Bracket from the Bolt Plate with (1) 12mm Flat Washer and (1) 12mm Flange Nut, (Figures 6 & 7). Next, bolt the mounting plate on the Bracket to the front of the pinch weld with (2) 6mm x 25mm Hex Bolts, (4) 6mm Flat Washers and (2) 6mm Nylon Lock Nuts, (Figure 6). NOTE: Insert 6mm Hex Bolts with Flat Washers through the back of the pinch weld first, and then out through the Bracket. IMPORTANT: The passenger side of the vehicle may have a wiring harness attached behind the pinch weld, (Figure 7). Remove the hex nuts and drop the harness down before installing the Brackets. 6mm Hex Bolts install from the inside first, then through the Bracket to clear the harness, (Figure 8). Snug but do not fully tighten hardware at this time.
- **4.** Repeat **Steps 2 3** for center and rear Mounting Bracket installation.
- 5. Select the passenger/right Sidebar and carefully place it in position on the (3) Mounting Brackets. Line up the threaded holes in the Sidebar with the slots in the Brackets and bolt it in place with the included (6) 8mm x 25mm Hex Bolts, (6) 8mm Lock Washers and (6) 8mm Flat Washers, (Figure 9). Snug all hardware but do not tighten at this time.
- 6. Adjust and level the Sidebar and tighten all hardware. Reinstall wire harness, (Step 3), if equipped.
- 7. Repeat **Steps 2 6** for passenger/right Sidebar installation.
- 8. Do periodic inspections to the installation to make sure that all hardware is secure and tight.

(Fig 1) Driver side front pictured

To determine the correct mounting locations, locate the three pairs (front, center and rear) of (2) factory holes in the pinch weld

(Fig 4A) 12mm x 40mm **Bolt Plate** 