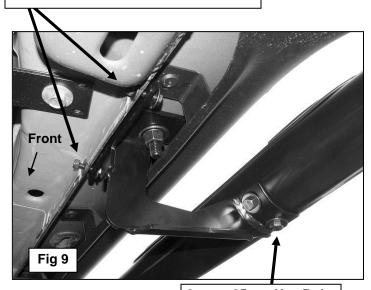

## PROCEDURE:

- 1. REMOVE CONTENTS FROM BOX. VERIFY ALL PARTS ARE PRESENT. READ INSTRUCTIONS CAREFULLY BEFORE STARTING INSTALLATION. EXCLUDES SRT8 AND TRAILHAWK.
- 2. Starting at the passenger side front, locate the 3 pairs of (2) small holes in the pinch weld, (Figures 1 & 2). Remove the rubber plug filling the oval hole in the bottom of the rocker panel directly in front of the (2) holes, (Figure 3). Select (1) 12mm Bolt Plate and (1) 12mm Plastic Retainer, (Figure 4A). Thread the Retainer part way onto the Bolt Plate. NOTE: The Retainer will help hold the Bolt Plate in position during Bracket installation. Insert the Bolt Plate into the hole and rotate 90-degrees to the slot, (Figures 4B & 5). Thread the Retainer down until it is tight against the sheet metal.
- 3. Select (1) passenger side Mounting Bracket. Hang the Bracket from the Bolt Plate with (1) 12mm Flat Washer and (1) 12mm Flange Nut, (Figures 6 & 7). Next, bolt the mounting plate on the Bracket to the front of the pinch weld with (2) 6mm x 25mm Hex Bolts, (4) 6mm Flat Washers and (2) 6mm Nylon Lock Nuts, (Figure 6). NOTE: Insert 6mm Hex Bolts with Flat Washers through the back of the pinch weld first, and then out through the Bracket. IMPORTANT: The passenger side of the vehicle may have a wiring harness attached behind the pinch weld, (Figure 7). Remove the hex nuts and drop the harness down before installing the Brackets. 6mm Hex Bolts install from the inside first, then through the Bracket to clear the harness, (Figure 8). Snug but do not fully tighten hardware at this time.
- **4.** Repeat **Steps 2 3** for center and rear Mounting Bracket installation.
- 5. Select the passenger/right Sidebar and carefully place it in position on the (3) Mounting Brackets. Line up the threaded holes in the Sidebar with the slots in the Brackets and bolt it in place with the included (6) 8mm x 25mm Hex Bolts, (6) 8mm Lock Washers and (6) 8mm Flat Washers, (Figure 9). Snug all hardware but do not tighten at this time.
- 6. Adjust and level the Sidebar and tighten all hardware. Reinstall wire harness, (Step 3), if equipped.
- 7. Repeat **Steps 2 6** for passenger/right Sidebar installation.
- 8. Do periodic inspections to the installation to make sure that all hardware is secure and tight.

8mm x 25mm Hex Bolt 8mm Lock Washer 8mm Flat Washer