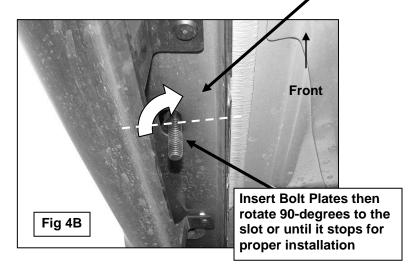

## PROCEDURE:

- 1. REMOVE CONTENTS FROM BOX. VERIFY ALL PARTS ARE PRESENT. READ INSTRUCTIONS CAREFULLY BEFORE STARTING INSTALLATION. EXCLUDES SRT8 AND TRAILHAWK.
- 2. Starting at the passenger side front, locate the 3 pairs of (2) small holes in the pinch weld, (Figures 1 & 2). Remove the rubber plug filling the oval hole in the bottom of the rocker panel directly in front of the (2) holes, (Figure 3). Select (1) 12mm Bolt Plate and (1) 12mm Plastic Retainer, (Figure 4A). Thread the Retainer part way onto the Bolt Plate. NOTE: The Retainer will help hold the Bolt Plate in position during Bracket installation. Insert the Bolt Plate into the hole and rotate 90-degrees to the slot, (Figures 4B & 5). Thread the Retainer down until it is tight against the sheet metal.
- 3. Select (1) passenger side Mounting Bracket. Hang the Bracket from the Bolt Plate with (1) 12mm Flat Washer and (1) 12mm Flange Nut, (Figures 6 & 7). Next, bolt the mounting plate on the Bracket to the front of the pinch weld with (2) 6mm x 25mm Hex Bolts, (4) 6mm Flat Washers and (2) 6mm Nylon Lock Nuts, (Figure 6). NOTE: Insert 6mm Hex Bolts with Flat Washers through the back of the pinch weld first, and then out through the Bracket. IMPORTANT: The passenger side of the vehicle may have a wiring harness attached behind the pinch weld, (Figure 7). Remove the hex nuts and drop the harness down before installing the Brackets. 6mm Hex Bolts install from the inside first, then through the Bracket to clear the harness, (Figure 8). Snug but do not fully tighten hardware at this time.
- **4.** Repeat **Steps 2 3** for center and rear Mounting Bracket installation.
- 5. Select the passenger/right Sidebar and carefully place it in position on the (3) Mounting Brackets. Line up the threaded holes in the Sidebar with the slots in the Brackets and bolt it in place with the included (6) 8mm x 25mm Hex Bolts, (6) 8mm Lock Washers and (6) 8mm Flat Washers, (Figure 9). Snug all hardware but do not tighten at this time.
- 6. Adjust and level the Sidebar and tighten all hardware. Reinstall wire harness, (Step 3), if equipped.
- 7. Repeat **Steps 2 6** for passenger/right Sidebar installation.
- 8. Do periodic inspections to the installation to make sure that all hardware is secure and tight.