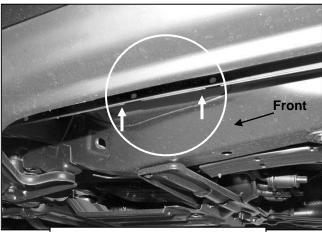

(Fig 1) Driver side front pictured

To determine the correct mounting locations, locate the three pairs (front, center and rear) of (2) factory holes in the pinch weld

(Fig 4A) 12mm x 40mm **Bolt Plate** 