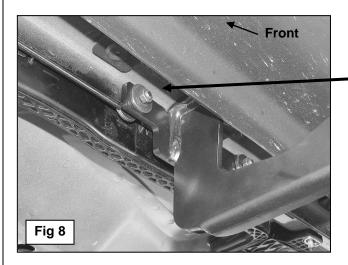

## PROCEDURE:

- 1. REMOVE CONTENTS FROM BOX. VERIFY ALL PARTS ARE PRESENT. READ INSTRUCTIONS CAREFULLY BEFORE STARTING INSTALLATION. EXCLUDES SRT8 AND TRAILHAWK.
- 2. Starting at the passenger side front, locate the 3 pairs of (2) small holes in the pinch weld, (Figures 1 & 2). Remove the rubber plug filling the oval hole in the bottom of the rocker panel directly in front of the (2) holes, (Figure 3). Select (1) 12mm Bolt Plate and (1) 12mm Plastic Retainer, (Figure 4A). Thread the Retainer part way onto the Bolt Plate. NOTE: The Retainer will help hold the Bolt Plate in position during Bracket installation. Insert the Bolt Plate into the hole and rotate 90-degrees to the slot, (Figures 4B & 5). Thread the Retainer down until it is tight against the sheet metal.
- 3. Select (1) passenger side Mounting Bracket. Hang the Bracket from the Bolt Plate with (1) 12mm Flat Washer and (1) 12mm Flange Nut, (Figures 6 & 7). Next, bolt the mounting plate on the Bracket to the front of the pinch weld with (2) 6mm x 25mm Hex Bolts, (4) 6mm Flat Washers and (2) 6mm Nylon Lock Nuts, (Figure 6). NOTE: Insert 6mm Hex Bolts with Flat Washers through the back of the pinch weld first, and then out through the Bracket. IMPORTANT: The passenger side of the vehicle may have a wiring harness attached behind the pinch weld, (Figure 7). Remove the hex nuts and drop the harness down before installing the Brackets. 6mm Hex Bolts install from the inside first, then through the Bracket to clear the harness, (Figure 8). Snug but do not fully tighten hardware at this time.
- **4.** Repeat **Steps 2 3** for center and rear Mounting Bracket installation.
- 5. Select the passenger/right Sidebar and carefully place it in position on the (3) Mounting Brackets. Line up the threaded holes in the Sidebar with the slots in the Brackets and bolt it in place with the included (6) 8mm x 25mm Hex Bolts, (6) 8mm Lock Washers and (6) 8mm Flat Washers, (Figure 9). Snug all hardware but do not tighten at this time.
- 6. Adjust and level the Sidebar and tighten all hardware. Reinstall wire harness, (Step 3), if equipped.
- 7. Repeat **Steps 2 6** for passenger/right Sidebar installation.
- 8. Do periodic inspections to the installation to make sure that all hardware is secure and tight.