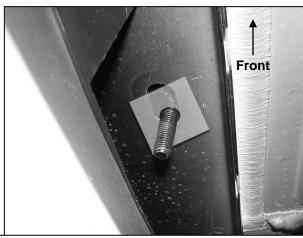

## PROCEDURE:

- 1. REMOVE CONTENTS FROM BOX. VERIFY ALL PARTS ARE PRESENT. READ INSTRUCTIONS CAREFULLY BEFORE STARTING INSTALLATION. EXCLUDES SRT8 AND TRAILHAWK.
- 2. Starting at the passenger side front, locate the 3 pairs of (2) small holes in the pinch weld, (Figures 1 & 2). Remove the rubber plug filling the oval hole in the bottom of the rocker panel directly in front of the (2) holes, (Figure 3). Select (1) 12mm Bolt Plate and (1) 12mm Plastic Retainer, (Figure 4A). Thread the Retainer part way onto the Bolt Plate. NOTE: The Retainer will help hold the Bolt Plate in position during Bracket installation. Insert the Bolt Plate into the hole and rotate 90-degrees to the slot, (Figures 4B & 5). Thread the Retainer down until it is tight against the sheet metal.
- 3. Select (1) passenger side Mounting Bracket. Hang the Bracket from the Bolt Plate with (1) 12mm Flat Washer and (1) 12mm Flange Nut, (Figures 6 & 7). Next, bolt the mounting plate on the Bracket to the front of the pinch weld with (2) 6mm x 25mm Hex Bolts, (4) 6mm Flat Washers and (2) 6mm Nylon Lock Nuts, (Figure 6). NOTE: Insert 6mm Hex Bolts with Flat Washers through the back of the pinch weld first, and then out through the Bracket. IMPORTANT: The passenger side of the vehicle may have a wiring harness attached behind the pinch weld, (Figure 7). Remove the hex nuts and drop the harness down before installing the Brackets. 6mm Hex Bolts install from the inside first, then through the Bracket to clear the harness, (Figure 8). Snug but do not fully tighten hardware at this time.
- **4.** Repeat **Steps 2 3** for center and rear Mounting Bracket installation.
- 5. Select the passenger/right Sidebar and carefully place it in position on the (3) Mounting Brackets. Line up the threaded holes in the Sidebar with the slots in the Brackets and bolt it in place with the included (6) 8mm x 25mm Hex Bolts, (6) 8mm Lock Washers and (6) 8mm Flat Washers, (Figure 9). Snug all hardware but do not tighten at this time.
- 6. Adjust and level the Sidebar and tighten all hardware. Reinstall wire harness, (Step 3), if equipped.
- 7. Repeat **Steps 2 6** for passenger/right Sidebar installation.
- 8. Do periodic inspections to the installation to make sure that all hardware is secure and tight.