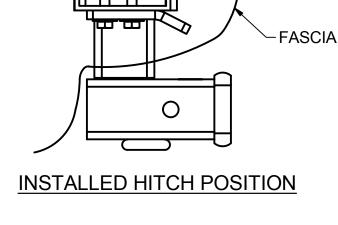

## **INSTALLATION STEPS**

- 1. Locate existing grooved area on bottom of fascia. Trim fascia as shown in TRIM DIAGRAM.

  On R-Line models locate contour in bottom of fascia. Trim as shown in R-LINE TRIM DIAGRAM.
- 2. Raise hitch into position.
- 3. Attach hitch to vehicle's cross member using the hardware supplied and the vehicle's existing weldnuts.
- 4. Torque all M10 hardware to 45 ft-lbs.