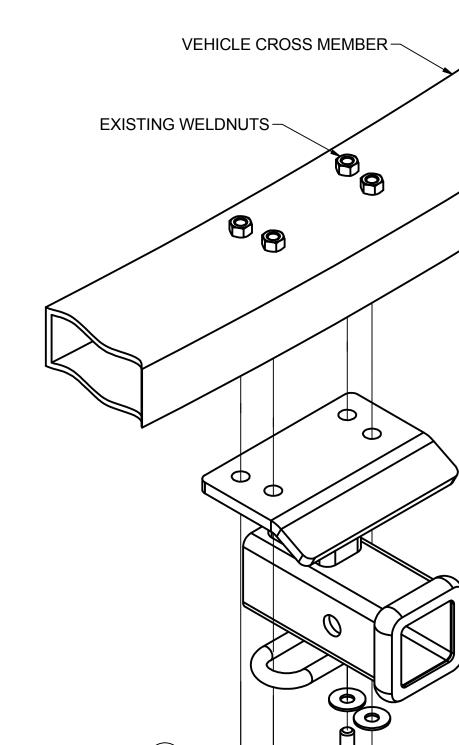

## **INSTALLATION STEPS**

- 1. Locate existing grooved area on bottom of fascia. Trim fascia as shown in TRIM DIAGRAM.

  On R-Line models locate contour in bottom of fascia. Trim as shown in R-LINE TRIM DIAGRAM.
- 2. Raise hitch into position.
- 3. Attach hitch to vehicle's cross member using the hardware supplied and the vehicle's existing weldnuts.
- 4. Torque all M10 hardware to 45 ft-lbs.