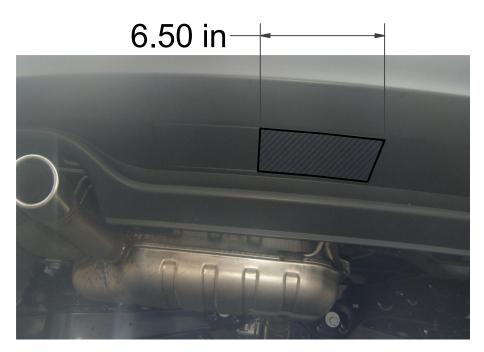

| TOOLS REQUIRED |  |
|----------------|--|
| RATCHET        |  |
| 17mm SOCKET    |  |
| TORQUE WRENCH  |  |
| UTILITY KNIFE  |  |
|                |  |

TRIM DIAGRAM

R-LINE TRIM DIAGRAM

- FASCIA TRIMMING

## **INSTALLATION STEPS**

- 1. Locate existing grooved area on bottom of fascia. Trim fascia as shown in TRIM DIAGRAM.

  On R-Line models locate contour in bottom of fascia. Trim as shown in R-LINE TRIM DIAGRAM.
- 2. Raise hitch into position.
- 3. Attach hitch to vehicle's cross member using the hardware supplied and the vehicle's existing weldnuts.
- 4. Torque all M10 hardware to 45 ft-lbs.