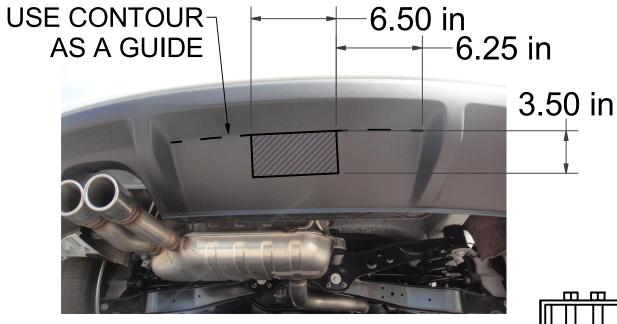

| TOOLS REQUIRED |  |
|----------------|--|
| RATCHET        |  |
| 17mm SOCKET    |  |
| TORQUE WRENCH  |  |
| UTILITY KNIFE  |  |
|                |  |

TRIM DIAGRAM

R-LINE TRIM DIAGRAM

- FASCIA TRIMMING

## **INSTALLATION STEPS**

- 1. Locate existing grooved area on bottom of fascia. Trim fascia as shown in TRIM DIAGRAM.

  On R-Line models locate contour in bottom of fascia. Trim as shown in R-LINE TRIM DIAGRAM.
- 2. Raise hitch into position.
- 3. Attach hitch to vehicle's cross member using the hardware supplied and the vehicle's existing weldnuts.
- 4. Torque all M10 hardware to 45 ft-lbs.