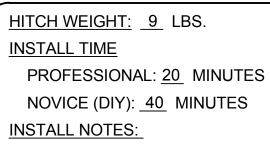

## Class III Receiver Hitch Part No. 69591C

## Fits: VOLKSWAGEN TIGUAN

GROSS LOAD CAPACITY WHEN USED AS A WEIGHT CARRYING HITCH: 3,500 LBS. TRAILER WEIGHT & 350 LBS. TONGUE WEIGHT.

WARNING: \*\*\* DO NOT EXCEED VEHICLE MANUFACTURER'S RECOMMENDED TOWING CAPACITY. \*\*\*