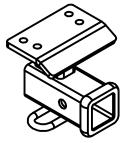

## Class III Receiver Hitch Part No. 69591C

| Parts List |     |                    |                        |  |
|------------|-----|--------------------|------------------------|--|
| ITEM       | QTY | PART NUMBER        | DESCRIPTION            |  |
| 1          | 4   | M10 - 1.5 x 70 HEX | HEX BOLT               |  |
| 2          | 4   | 3/8"               | CONICAL TOOTHED WASHER |  |