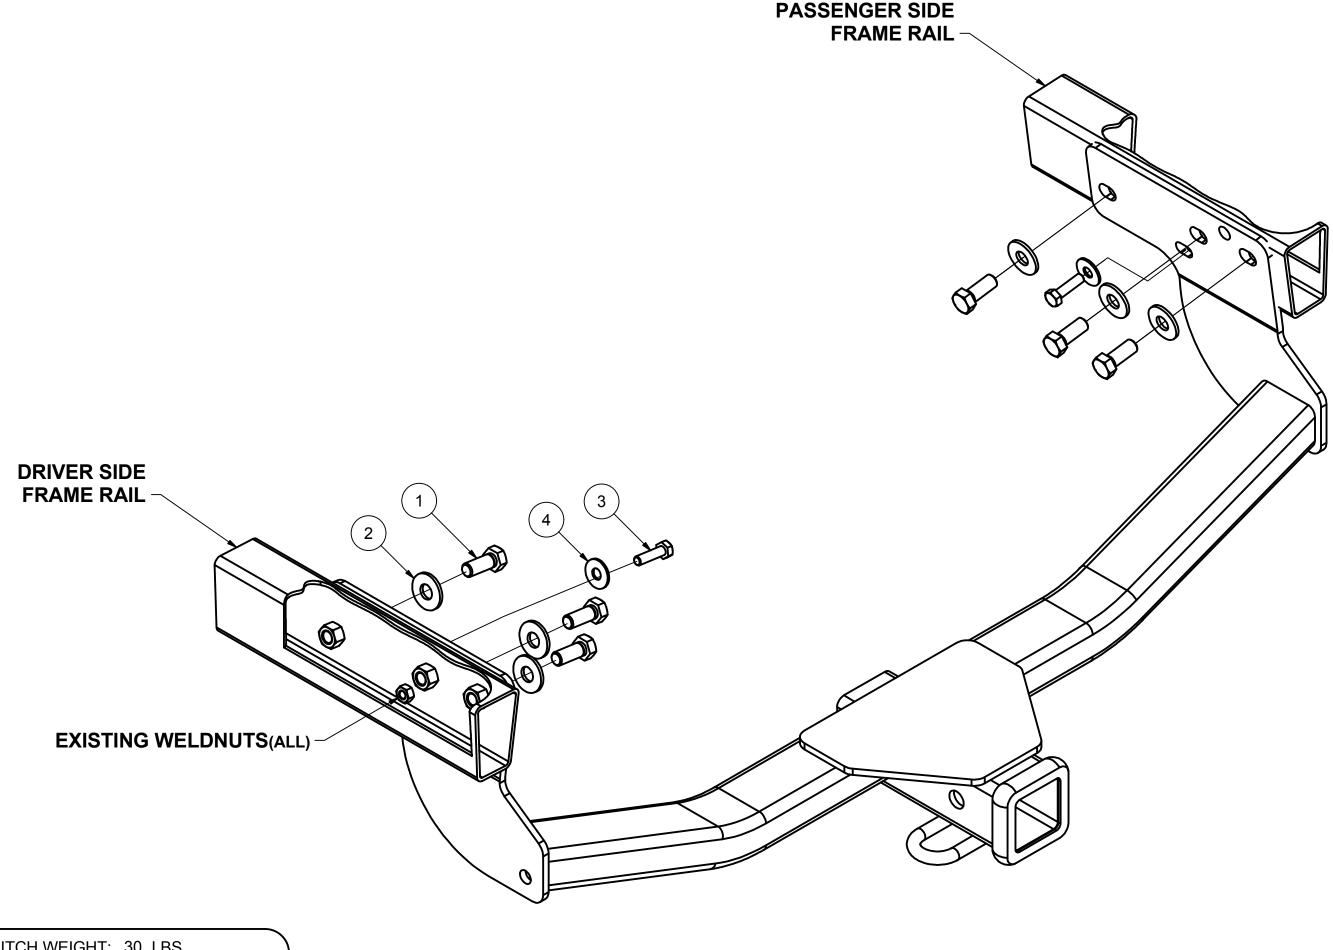

| Parts List |     |                         |                        |
|------------|-----|-------------------------|------------------------|
| ITEM       | QTY | PART NUMBER             | DESCRIPTION            |
| 1          | 6   | M12-1.25 x 30mm         | HEX BOLT               |
| 2          | 6   | 1/2"                    | CONICAL TOOTHED WASHER |
| 3          | 2   | M8 - 1.25 x 30 HEX BOLT | HEX HEAD BOLT          |
| 4          | 2   | 3/8"                    | CONICAL TOOTHED WASHER |

## **INSTALLATION STEPS**

- 1) Raise hitch into position.
- 2) Attach, finger tight, with (3) M12 hex bolts and 1/2" conical toothed washers and (1) M8 hex bolt with a 3/8" conical washer per side.
- 3) Torque all M12 hardware to 86 ft.-lb. and all M8 hardware to 23 ft.-lb.