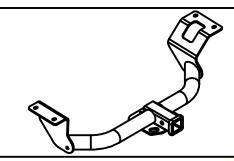

## Class III Receiver Hitch Part No. 69510C

### Fits: HONDA CR-V

GROSS LOAD CAPACITY WHEN USED AS A WEIGHT CARRYING HITCH: 3,500 LBS. TRAILER WEIGHT & 350 LBS. TONGUE WEIGHT.

WARNING: \*\*\* DO NOT EXCEED VEHICLE MANUFACTURER'S RECOMMENDED TOWING CAPACITY. \*\*\*

**INSTALLED HITCH** 