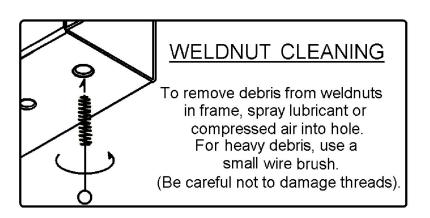

  Note: Dimensions are approximate, confirm fit prior to trimming. Use ribs of the underbody panel as cutting guides. (See Underbody panel trim diagram)
- 4. Insert 7/16" U-bolt through tow hook, as shown.
- 5. Raise hitch into position and secure using 7/16" flange nuts to the U-bolt and 10mm bolts with 7/16" conical toothed washers to the weldnuts in the frame rails. (See WELDNUT CLEANING DIAGRAM)
- 6. Torque all 7/16" hardware to 50 ft-lbs. Torque all 10mm hardware to 48 ft-lbs.
- 7. Raise exhaust back into position.