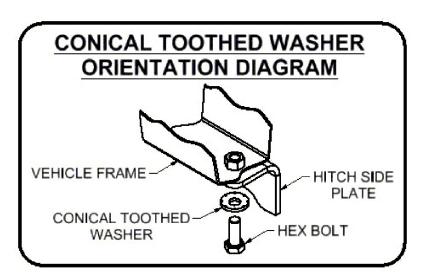

  Note: Dimensions are approximate, confirm fit prior to trimming. Use ribs of the underbody panel as cutting guides. (See Underbody panel trim diagram)
- 4. Insert 7/16" U-bolt through tow hook, as shown.
- 5. Raise hitch into position and secure using 7/16" flange nuts to the U-bolt and 10mm bolts with 7/16" conical toothed washers to the weldnuts in the frame rails. (See WELDNUT CLEANING DIAGRAM)
- 6. Torque all 7/16" hardware to 50 ft-lbs. Torque all 10mm hardware to 48 ft-lbs.
- 7. Raise exhaust back into position.