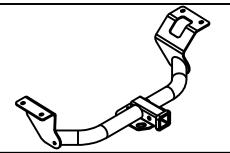

# Class III Receiver Hitch Part No. 69510C

### Fits: **HONDA CR-V**

GROSS LOAD CAPACITY WHEN USED AS A WEIGHT CARRYING HITCH: 3,500 LBS. TRAILER WEIGHT & 350 LBS. TONGUE WEIGHT.

WARNING: \*\*\* DO NOT EXCEED VEHICLE MANUEACTURED'S RECOMMENDED TOWING CARACITY \*\*\*

**INSTALLED HITCH** 