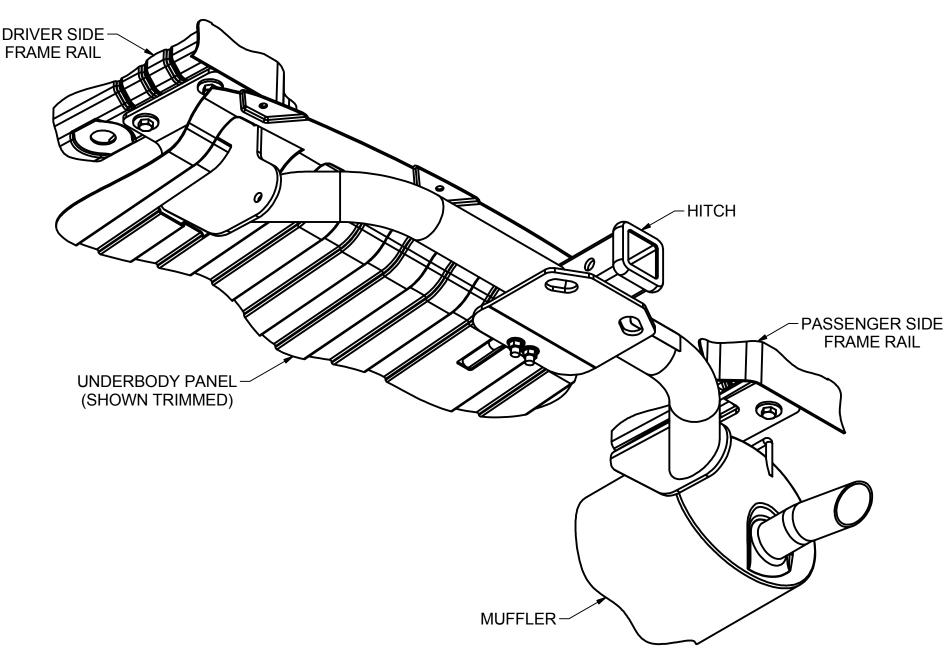

**INSTALLED HITCH** 

#### **INSTALLATION STEPS**

- 1. Remove (10) fasteners and lower underbody panel.
- 2. Lower exhaust by removing (2) rubber isolators from the hangers attached to the exhaust. (See RUBBER ISOLATOR REMOVAL DIAGRAM)
- 3. Mark and trim underbody panel. Reattach underbody panel using fasteners removed in Step (1).

  Note: Dimensions are approximate, confirm fit prior to trimming. Use ribs of the underbody panel as cutting guides. (See Underbody panel trim diagram)
- 4. Insert 7/16" U-bolt through tow hook, as shown.
- 5. Raise hitch into position and secure using 7/16" flange nuts to the U-bolt and 10mm bolts with 7/16" conical toothed washers to the weldnuts in the frame rails. (See WELDNUT CLEANING DIAGRAM)
- 6. Torque all 7/16" hardware to 50 ft-lbs. Torque all 10mm hardware to 48 ft-lbs.
- 7. Raise exhaust back into position.