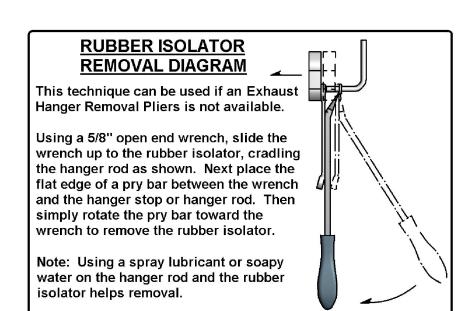

#### **INSTALLATION STEPS**

- 1. Remove (10) fasteners and lower underbody panel.
- 2. Lower exhaust by removing (2) rubber isolators from the hangers attached to the exhaust. (See RUBBER ISOLATOR REMOVAL DIAGRAM)
- 3. Mark and trim underbody panel. Reattach underbody panel using fasteners removed in Step (1).

  Note: Dimensions are approximate, confirm fit prior to trimming. Use ribs of the underbody panel as cutting guides. (See Underbody panel trim diagram)
- 4. Insert 7/16" U-bolt through tow hook, as shown.
- 5. Raise hitch into position and secure using 7/16" flange nuts to the U-bolt and 10mm bolts with 7/16" conical toothed washers to the weldnuts in the frame rails. (See WELDNUT CLEANING DIAGRAM)
- 6. Torque all 7/16" hardware to 50 ft-lbs. Torque all 10mm hardware to 48 ft-lbs.
- 7. Raise exhaust back into position.