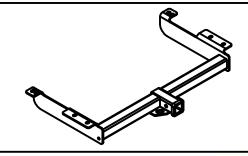

## **Class III Receiver Hitch** Part No. 69469C

**CHEVY/GMC VAN** 

Fits: SAVANNAH / EXPRESS (full size)

GROSS LOAD CAPACITY WHEN USED AS A WEIGHT CARRYING HITCH: 6,000 LBS. TRAILER WEIGHT & 600 LBS. TONGUE WEIGHT. GROSS LOAD CAPACITY WHEN USED AS A WEIGHT DISTRIBUTION HITCH: 10,000 LBS. TRAILER WEIGHT & 1,000 LBS. TONGUE WEIGHT