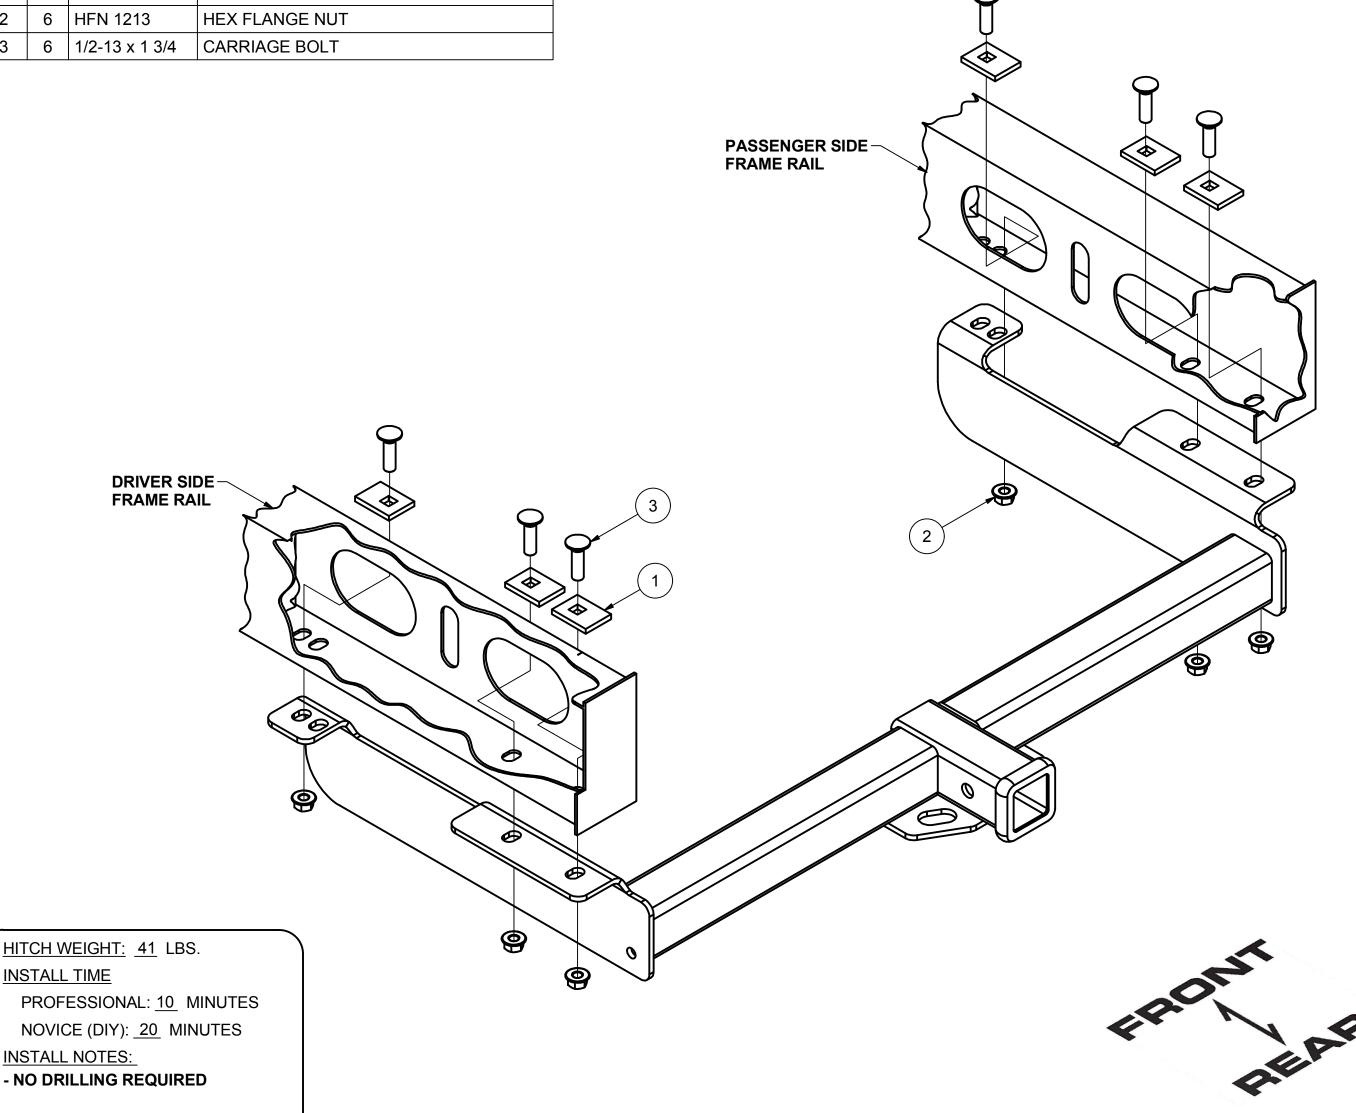

| Parts List |     |                |                                        |
|------------|-----|----------------|----------------------------------------|
| ITEM       | QTY | PART NUMBER    | DESCRIPTION                            |
| 1          | 6   | CM-SP1         | .250 x 1.50 x 2.00" SQUARE HOLE SPACER |
| 2          | 6   | HFN 1213       | HEX FLANGE NUT                         |
| 3          | 6   | 1/2-13 x 1 3/4 | CARRIAGE BOLT                          |

## **INSTALLATION STEPS**

- 1) Raise hitch into position.
- 2) Using existing, holes in the frame place 1/2" bolts and spacers through the access slots and into the hitch throught the holes in the frame. Tighten with 1/2" flange nuts.
- 3) Torque all fasteners to 110 lb-ft.