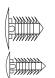

#### LIK52 KIT:

- (C) 14 Big Christmas Tree Fasteners
- (D) 2 Small Christmas Tree Fasteners

Tuck the upper part of the wheel well liner behind the rest of the metal lip of the truck's fender.

Locate the (1) pre-drilled hole 8 located below the frame edge and install one small Christmas tree fastener (D)