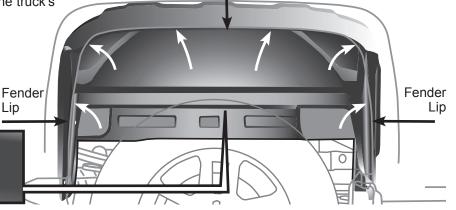

Tuck the upper part of the wheel well liner behind the rest of the metal lip of the truck's fender.

Locate the (1) pre-drilled hole 8 located below the frame edge and install one small Christmas tree fastener (D)