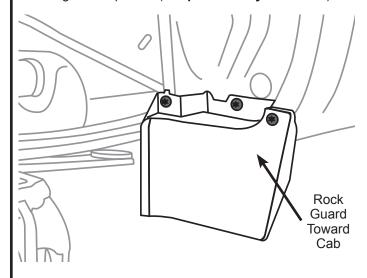

**Note:** If your truck model came <u>with</u> rock guards, remove (3) factory fasteners using a T-10 Torx bit / driver holding the factory rock guard in place. (**Keep all factory fasteners**).

Start on the driver side by setting the driver side wheel well (A) marked as (DS) inside the inner panel of the truck's wheel well behind the tire.

Note: For trucks with factory rock guards Re-install the rock guard using the (3) factory fasteners that you saved in step 3.

Locate the (5) pre-drilled holes in the wheel well liner to install big Christmas tree fastener (C) in each.