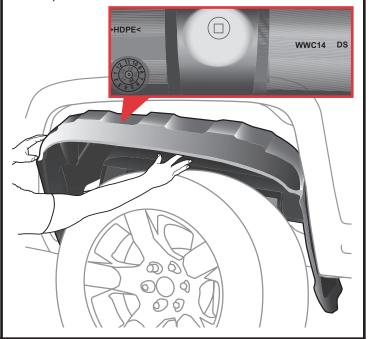

**Note:** If your truck model came <u>with</u> rock guards, remove (3) factory fasteners using a T-10 Torx bit / driver holding the factory rock guard in place. (**Keep all factory fasteners**).

Start on the driver side by setting the driver side wheel well (A) marked as (DS) inside the inner panel of the truck's wheel well behind the tire.