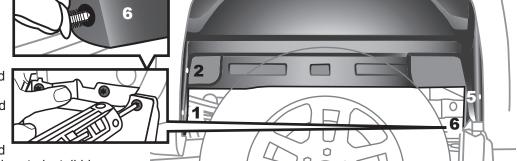

Tuck the upper part of the wheel well liner behind the rest of the metal lip of the truck's fender.

Locate the (1) pre-drilled hole 8 located below the frame edge and install one small Christmas tree fastener (D)

provided.

Fender Lip

9 Note: For trucks without factory rock guards Locate pre-drilled hole 6 at the botttom inside

corner of the wheel well liner and install one big Christmas tree fastener (C) provided.