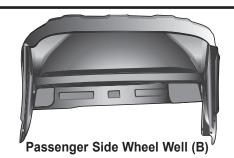

### **LIST OF CONTENTS:**

- (A) 1 Driver Side Wheel Well
- (B) 1 Passenger Side Wheel Well

Repeat steps 3-11 on the passenger side when installing the passenger side wheel well (B).