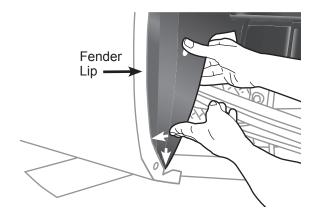

# 14-19 CLASSIC CHEVY & GMC 1500/2500/3500

5 Tuck the lower cab part of the wheel well liner behind the metal lip of truck's fender.

B Tuck the lower tail part of the wheel well liner behind the metal lip of truck's fender.