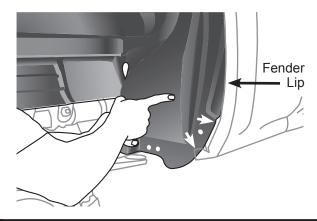

# 14-19 CLASSIC CHEVY & GMC 1500/2500/3500

5 Tuck the lower cab part of the wheel well liner behind the metal lip of truck's fender.

B Tuck the lower tail part of the wheel well liner behind the metal lip of truck's fender.