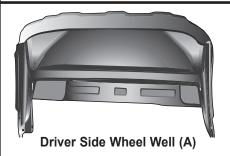

### **LIST OF CONTENTS:**

- (A) 1 Driver Side Wheel Well
- (B) 1 Passenger Side Wheel Well

**Note:** If your truck model came <u>with</u> rock guards, remove (3) factory fasteners using a T-10 Torx bit / driver holding the factory rock guard in place. (**Keep all factory fasteners**).

Start on the driver side by setting the driver side wheel well (A) marked as (DS) inside the inner panel of the truck's wheel well behind the tire.